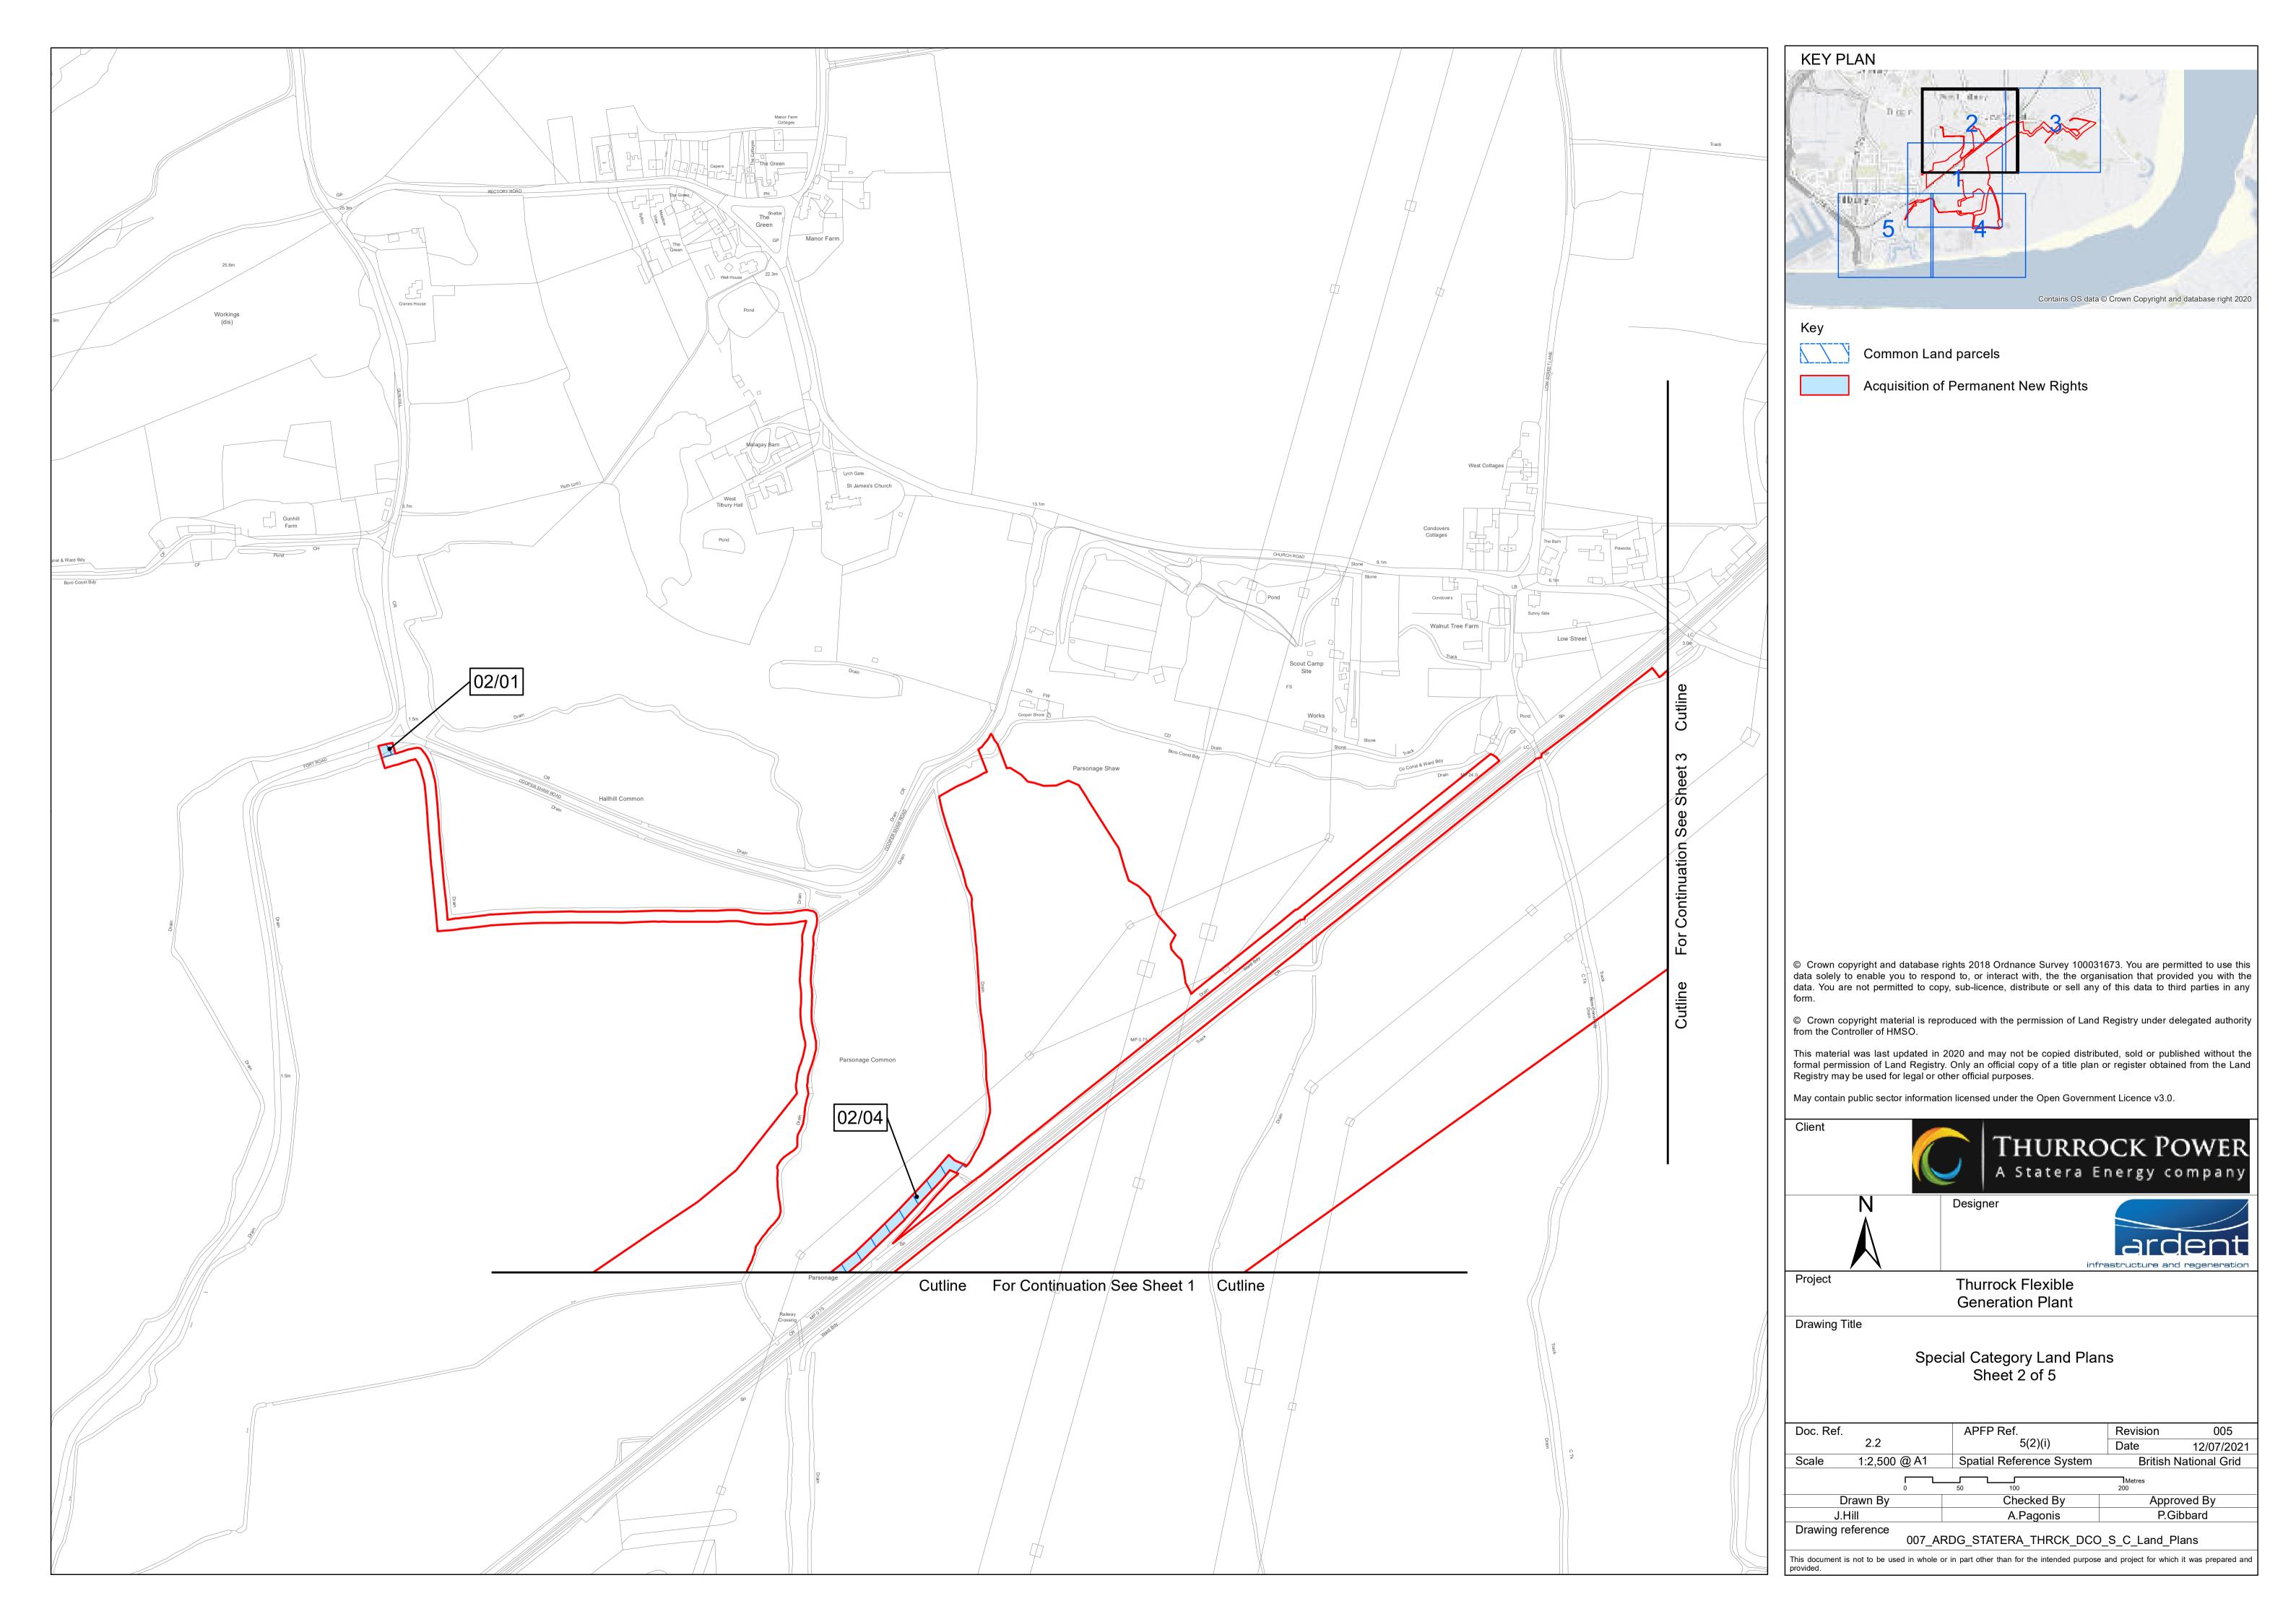

#### Contents

Key Plan

Land Plans – 1 – 5

Special Category Land Plans – 6 – 10

Permanent Freehold Acquisition

Acquisition of Permanent New Rights

© Crown copyright and database rights 2018 Ordnance Survey 100031673. You are permitted to use this data solely to enable you to respond to, or interact with, the the organisation that provided you with the data. You are not permitted to copy, sub-licence, distribute or sell any of this data to third parties in any

May contain public sector information licensed under the Open Government Licence v3.0.

Thurrock Flexible Generation Plant

Special Category Land Plans Sheet 4 of 5

| Doc. Ref. |              | APFP Ref.                | Revision              | 005        |
|-----------|--------------|--------------------------|-----------------------|------------|
|           | 2.2          | 5(2)(i)                  | Date                  | 12/07/2021 |
| Scale     | 1:2,500 @ A1 | Spatial Reference System | British National Grid |            |
|           | 0            | 50 100                   | Metres<br>200         |            |
| Drawn By  |              | Checked By               | Approved By           |            |
| J.Hill    |              | A.Pagonis                | P.Gibbard             |            |
| Drawing   | reference    |                          |                       |            |