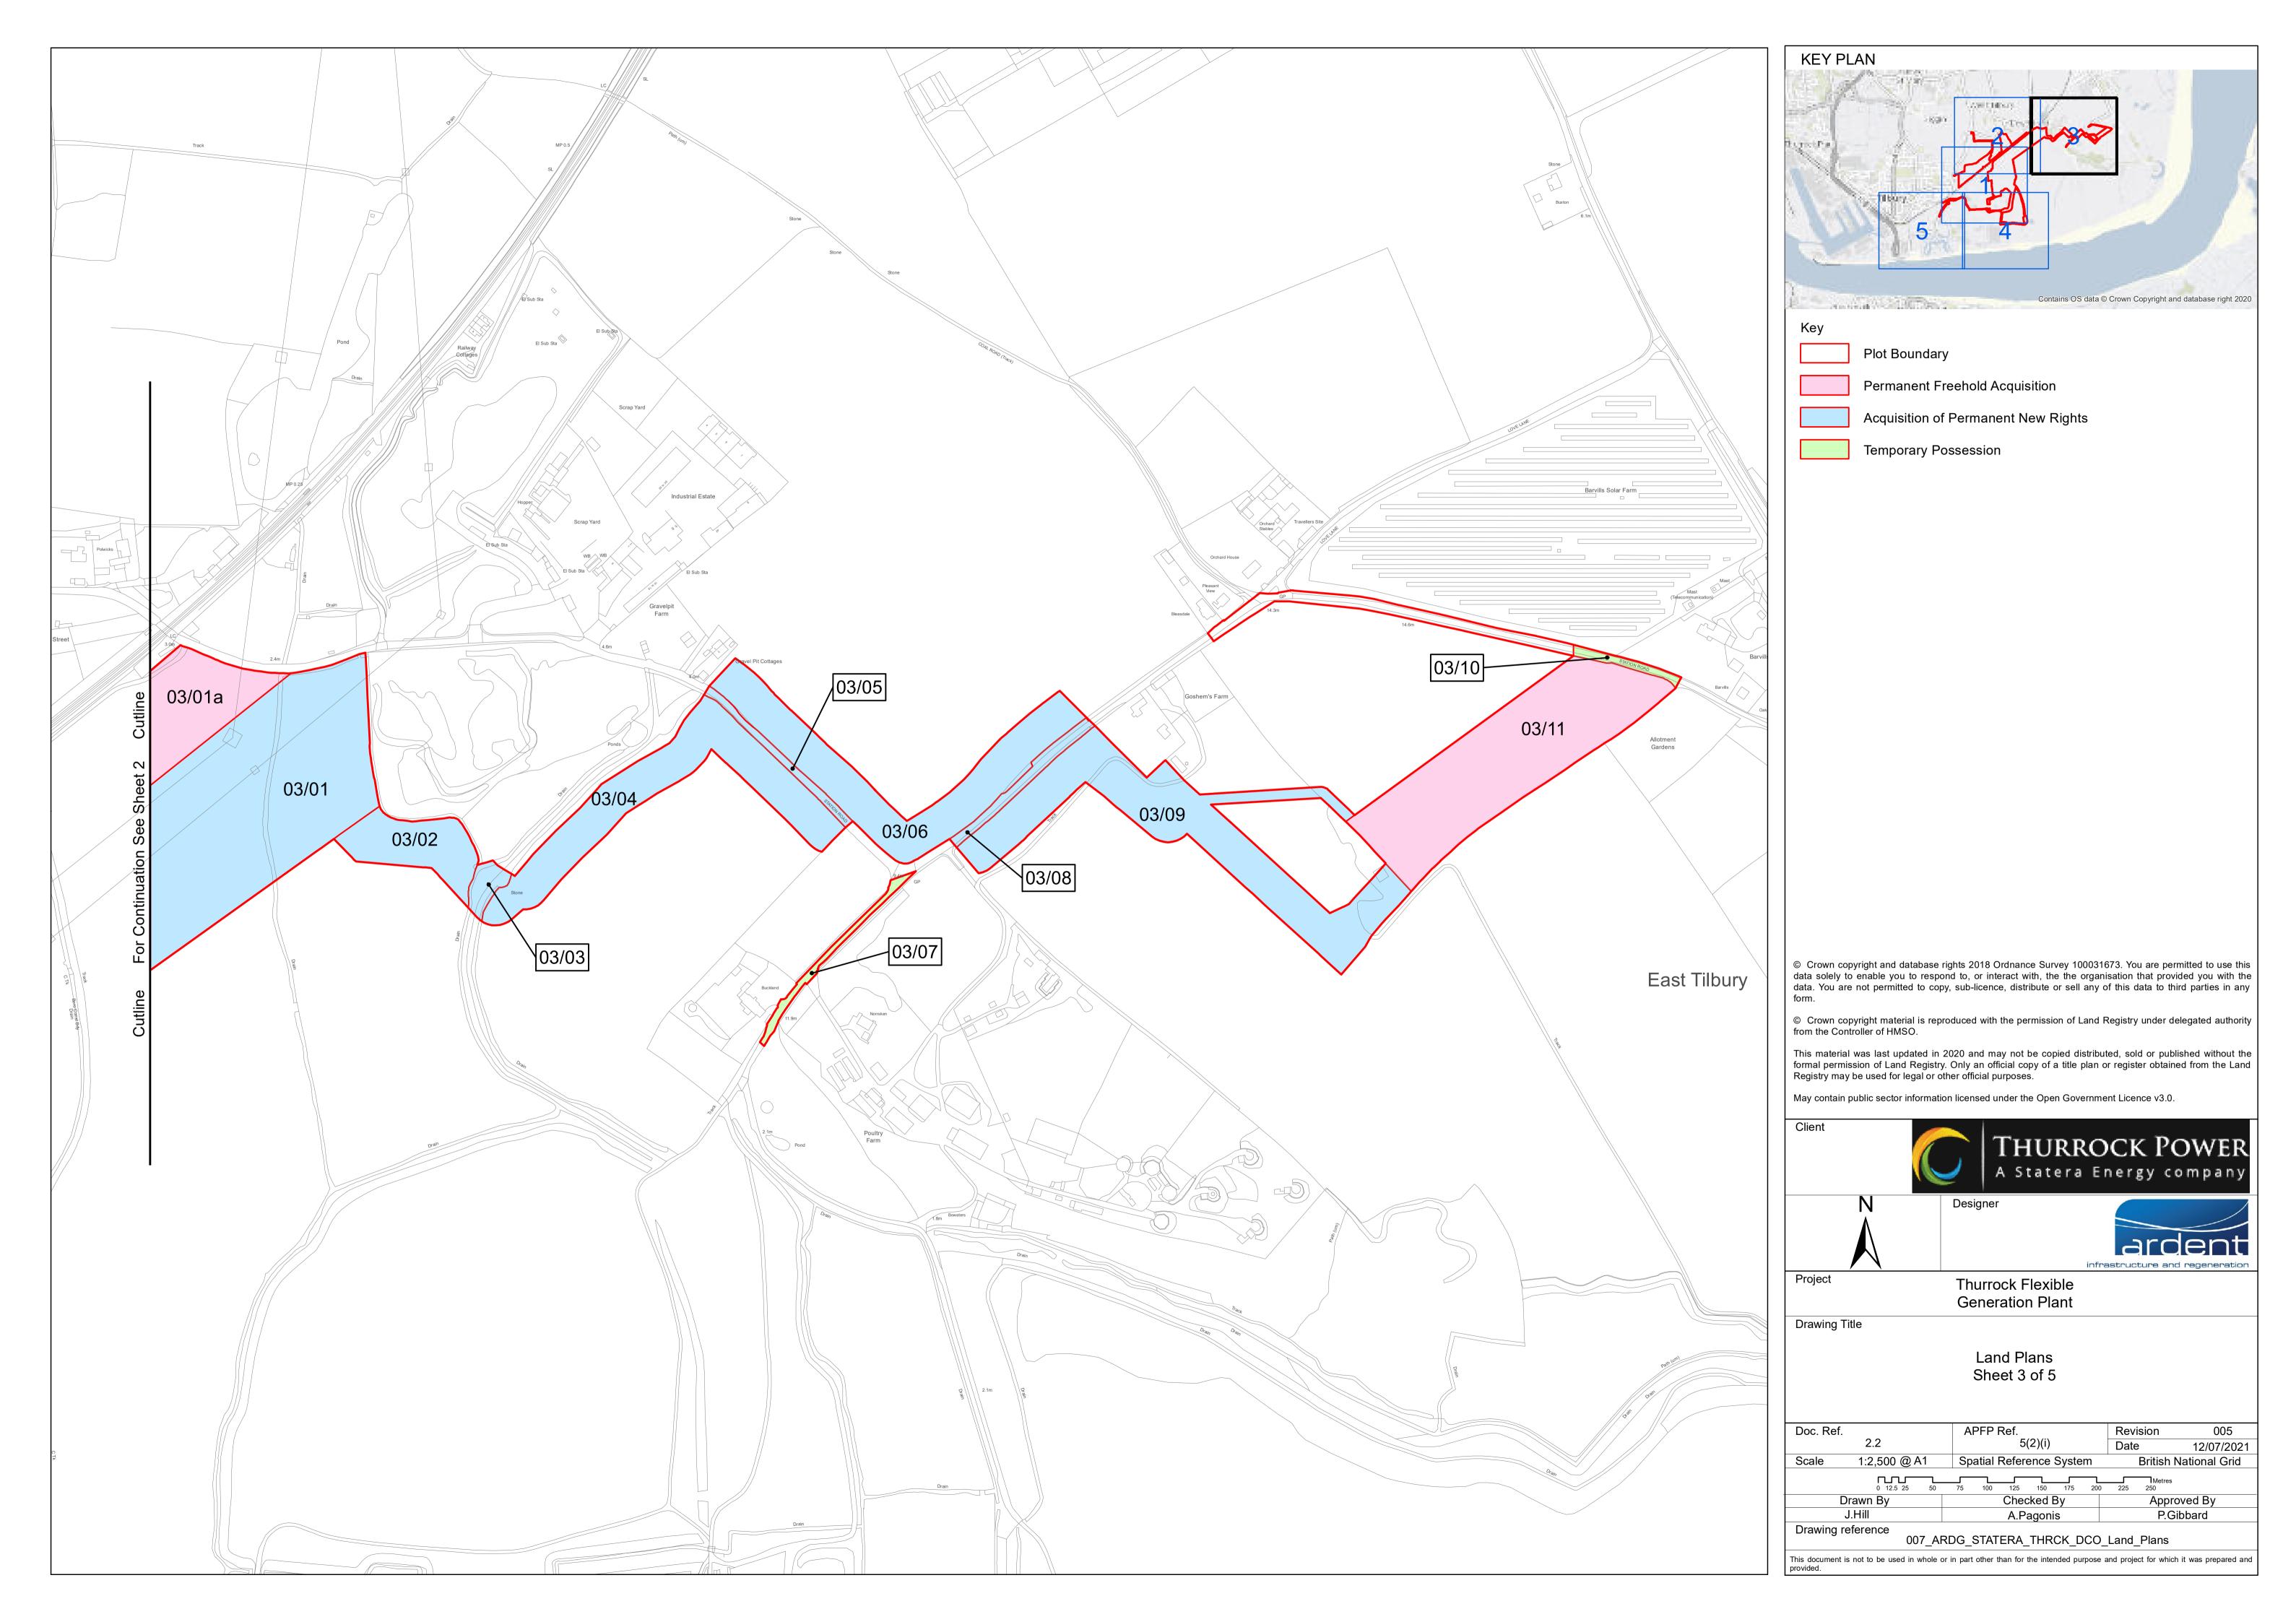

#### Contents

Key Plan

Land Plans – 1 – 5

Special Category Land Plans – 6 – 10

Permanent Freehold Acquisition

Acquisition of Permanent New Rights

© Crown copyright and database rights 2018 Ordnance Survey 100031673. You are permitted to use this data solely to enable you to respond to, or interact with, the the organisation that provided you with the data. You are not permitted to copy, sub-licence, distribute or sell any of this data to third parties in any

© Crown copyright material is reproduced with the permission of Land Registry under delegated authority from the Controller of HMSO.

This material was last updated in 2020 and may not be copied distributed, sold or published without the formal permission of Land Registry. Only an official copy of a title plan or register obtained from the Land Registry may be used for legal or other official purposes.

May contain public sector information licensed under the Open Government Licence v3.0.

Thurrock Flexible

Generation Plant

Land Plans Sheet 4 of 5

| Doc. Ref. |              | APFP Ref.                | Revision              | 005        |
|-----------|--------------|--------------------------|-----------------------|------------|
|           | 2.2          | 5(2)(i)                  | Date                  | 12/07/2021 |
| Scale     | 1:2,500 @ A1 | Spatial Reference System | British National Grid |            |
|           |              |                          | Metres                |            |