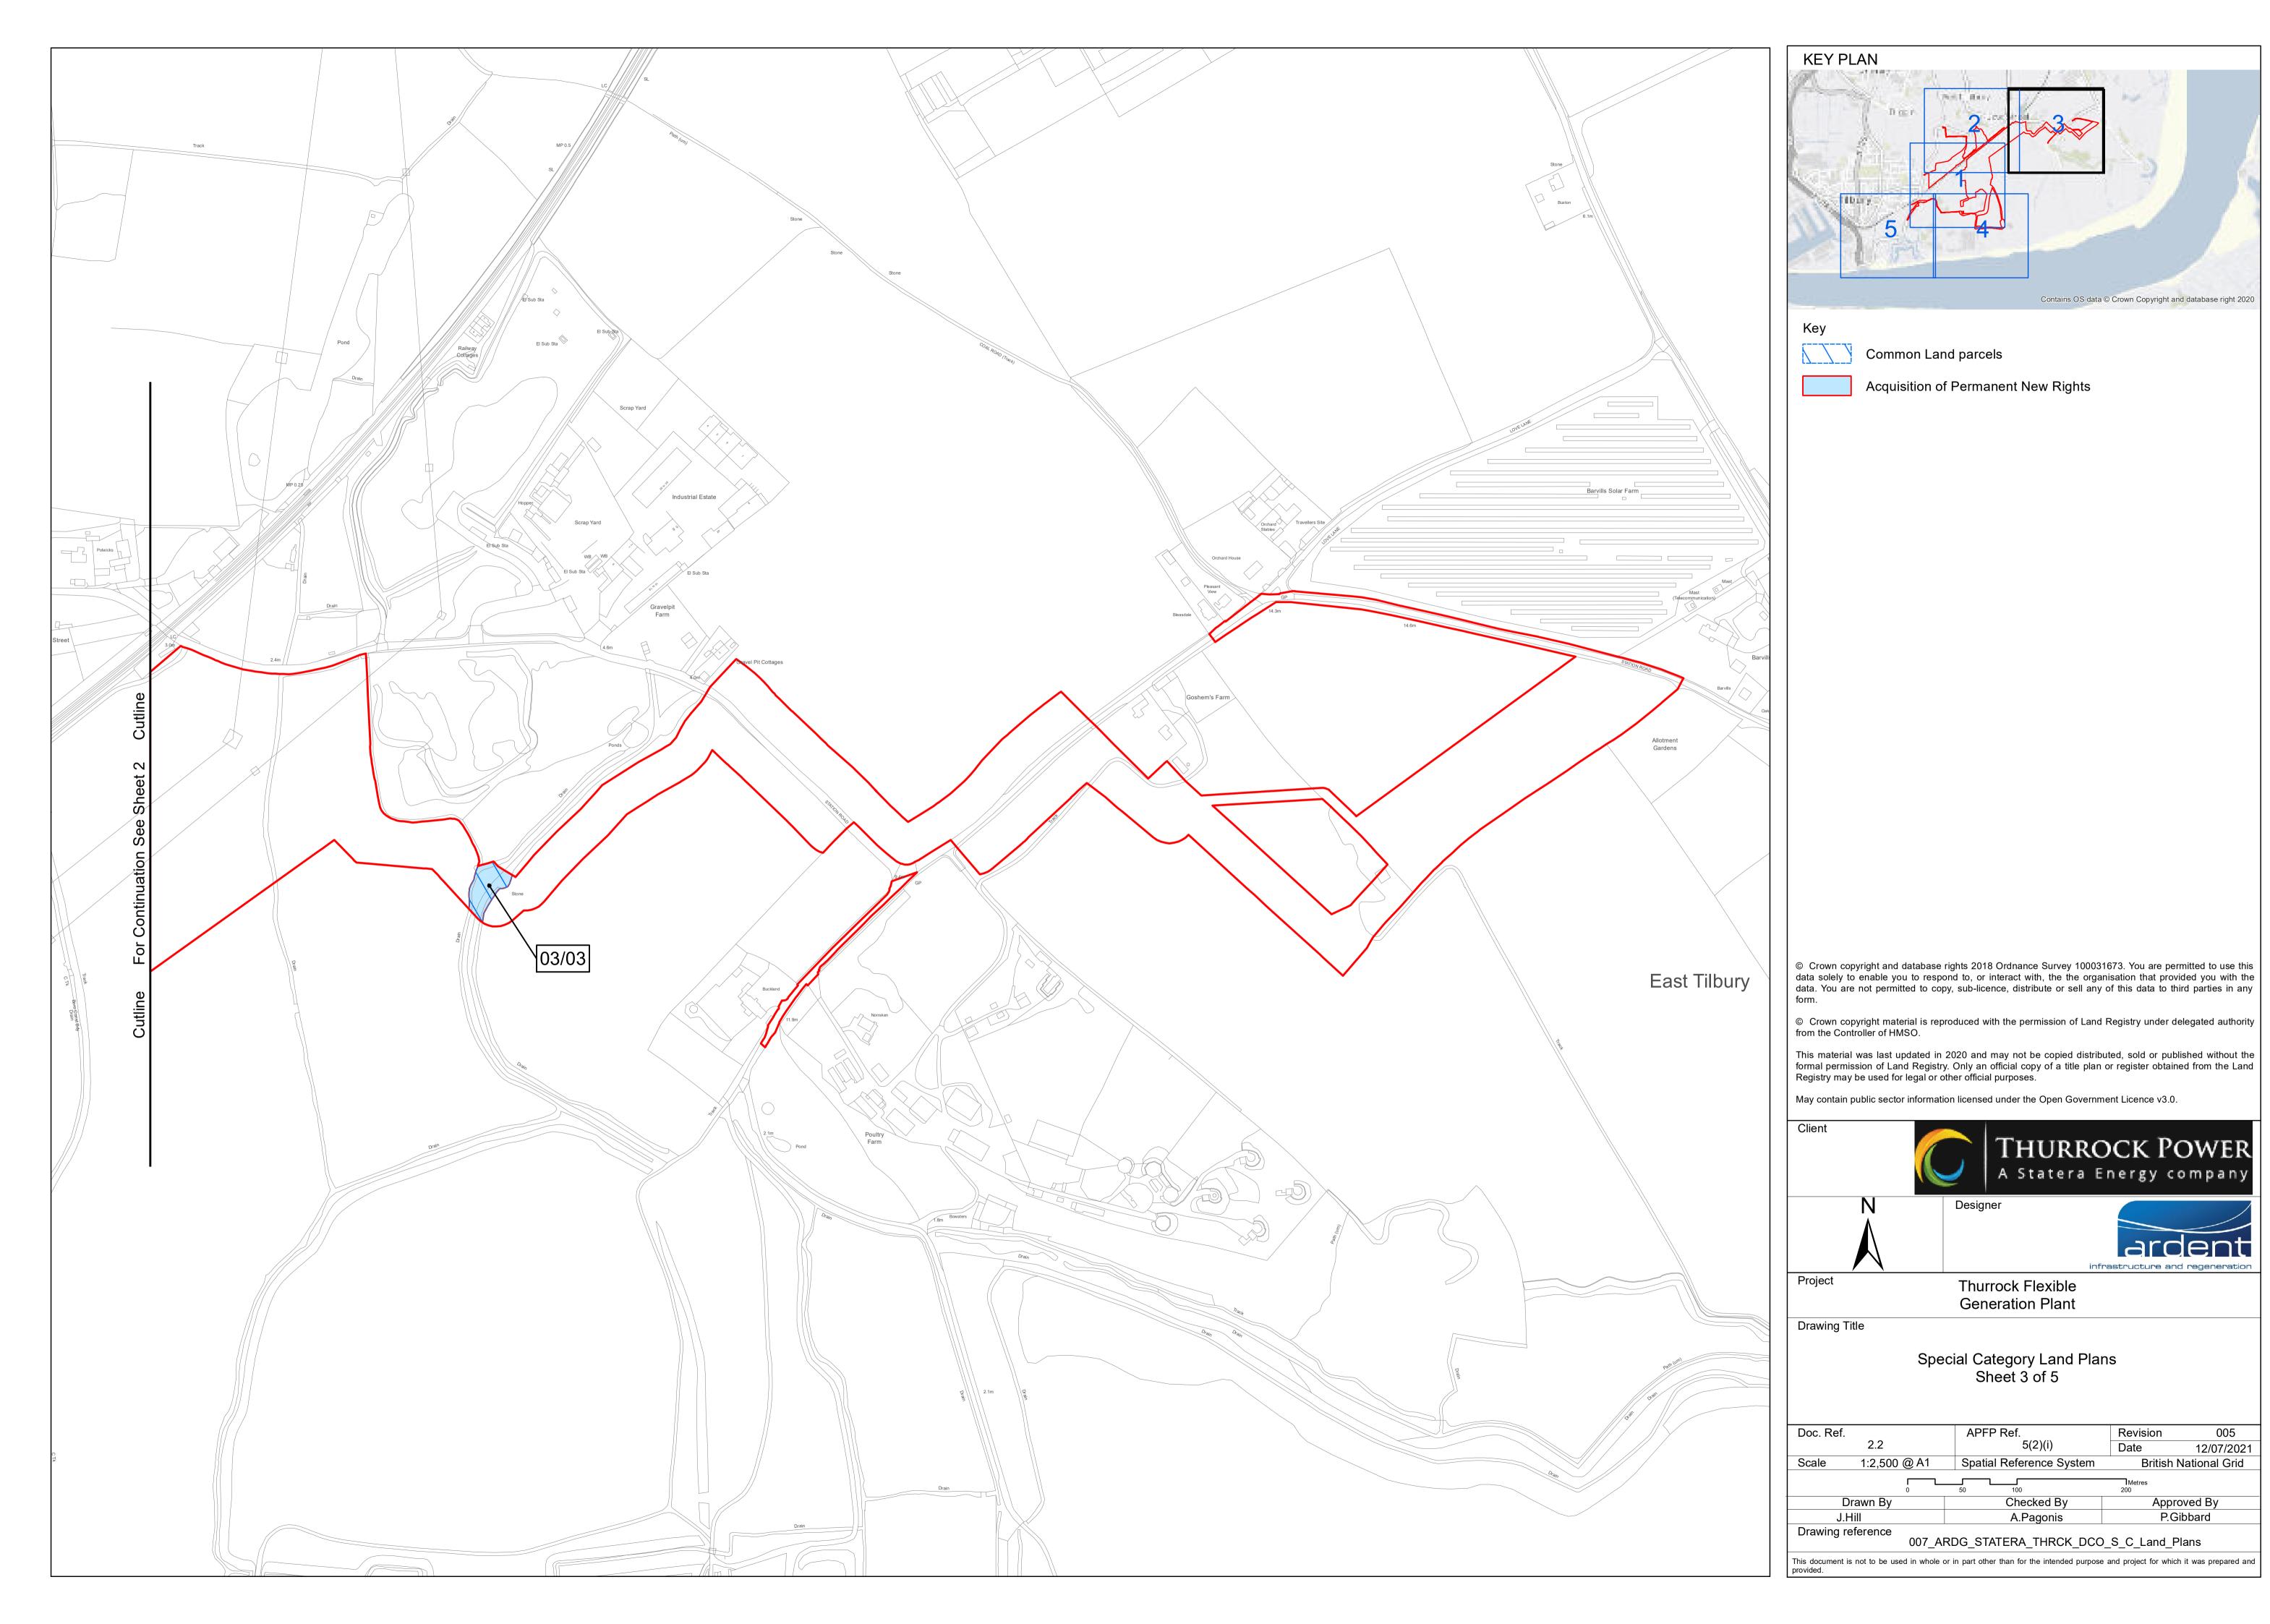

#### Contents

Key Plan

Land Plans – 1 – 5

Special Category Land Plans – 6 – 10

Permanent Freehold Acquisition

Acquisition of Permanent New Rights

© Crown copyright and database rights 2018 Ordnance Survey 100031673. You are permitted to use this data solely to enable you to respond to, or interact with, the the organisation that provided you with the data. You are not permitted to copy, sub-licence, distribute or sell any of this data to third parties in any

May contain public sector information licensed under the Open Government Licence v3.0.

Thurrock Flexible Generation Plant

Special Category Land Plans Sheet 4 of 5

| Doc. Ref. |              | APFP Ref.                | Revision              | 005        |
|-----------|--------------|--------------------------|-----------------------|------------|
|           | 2.2          | 5(2)(i)                  | Date                  | 12/07/2021 |
| Scale     | 1:2,500 @ A1 | Spatial Reference System | British National Grid |            |
|           | 0            | 50 100                   | Metres<br>200         |            |
| Drawn By  |              | Checked By               | Approved By           |            |
| J.Hill    |              | A.Pagonis                | P.Gibbard             |            |
| Drawing   | reference    |                          |                       |            |