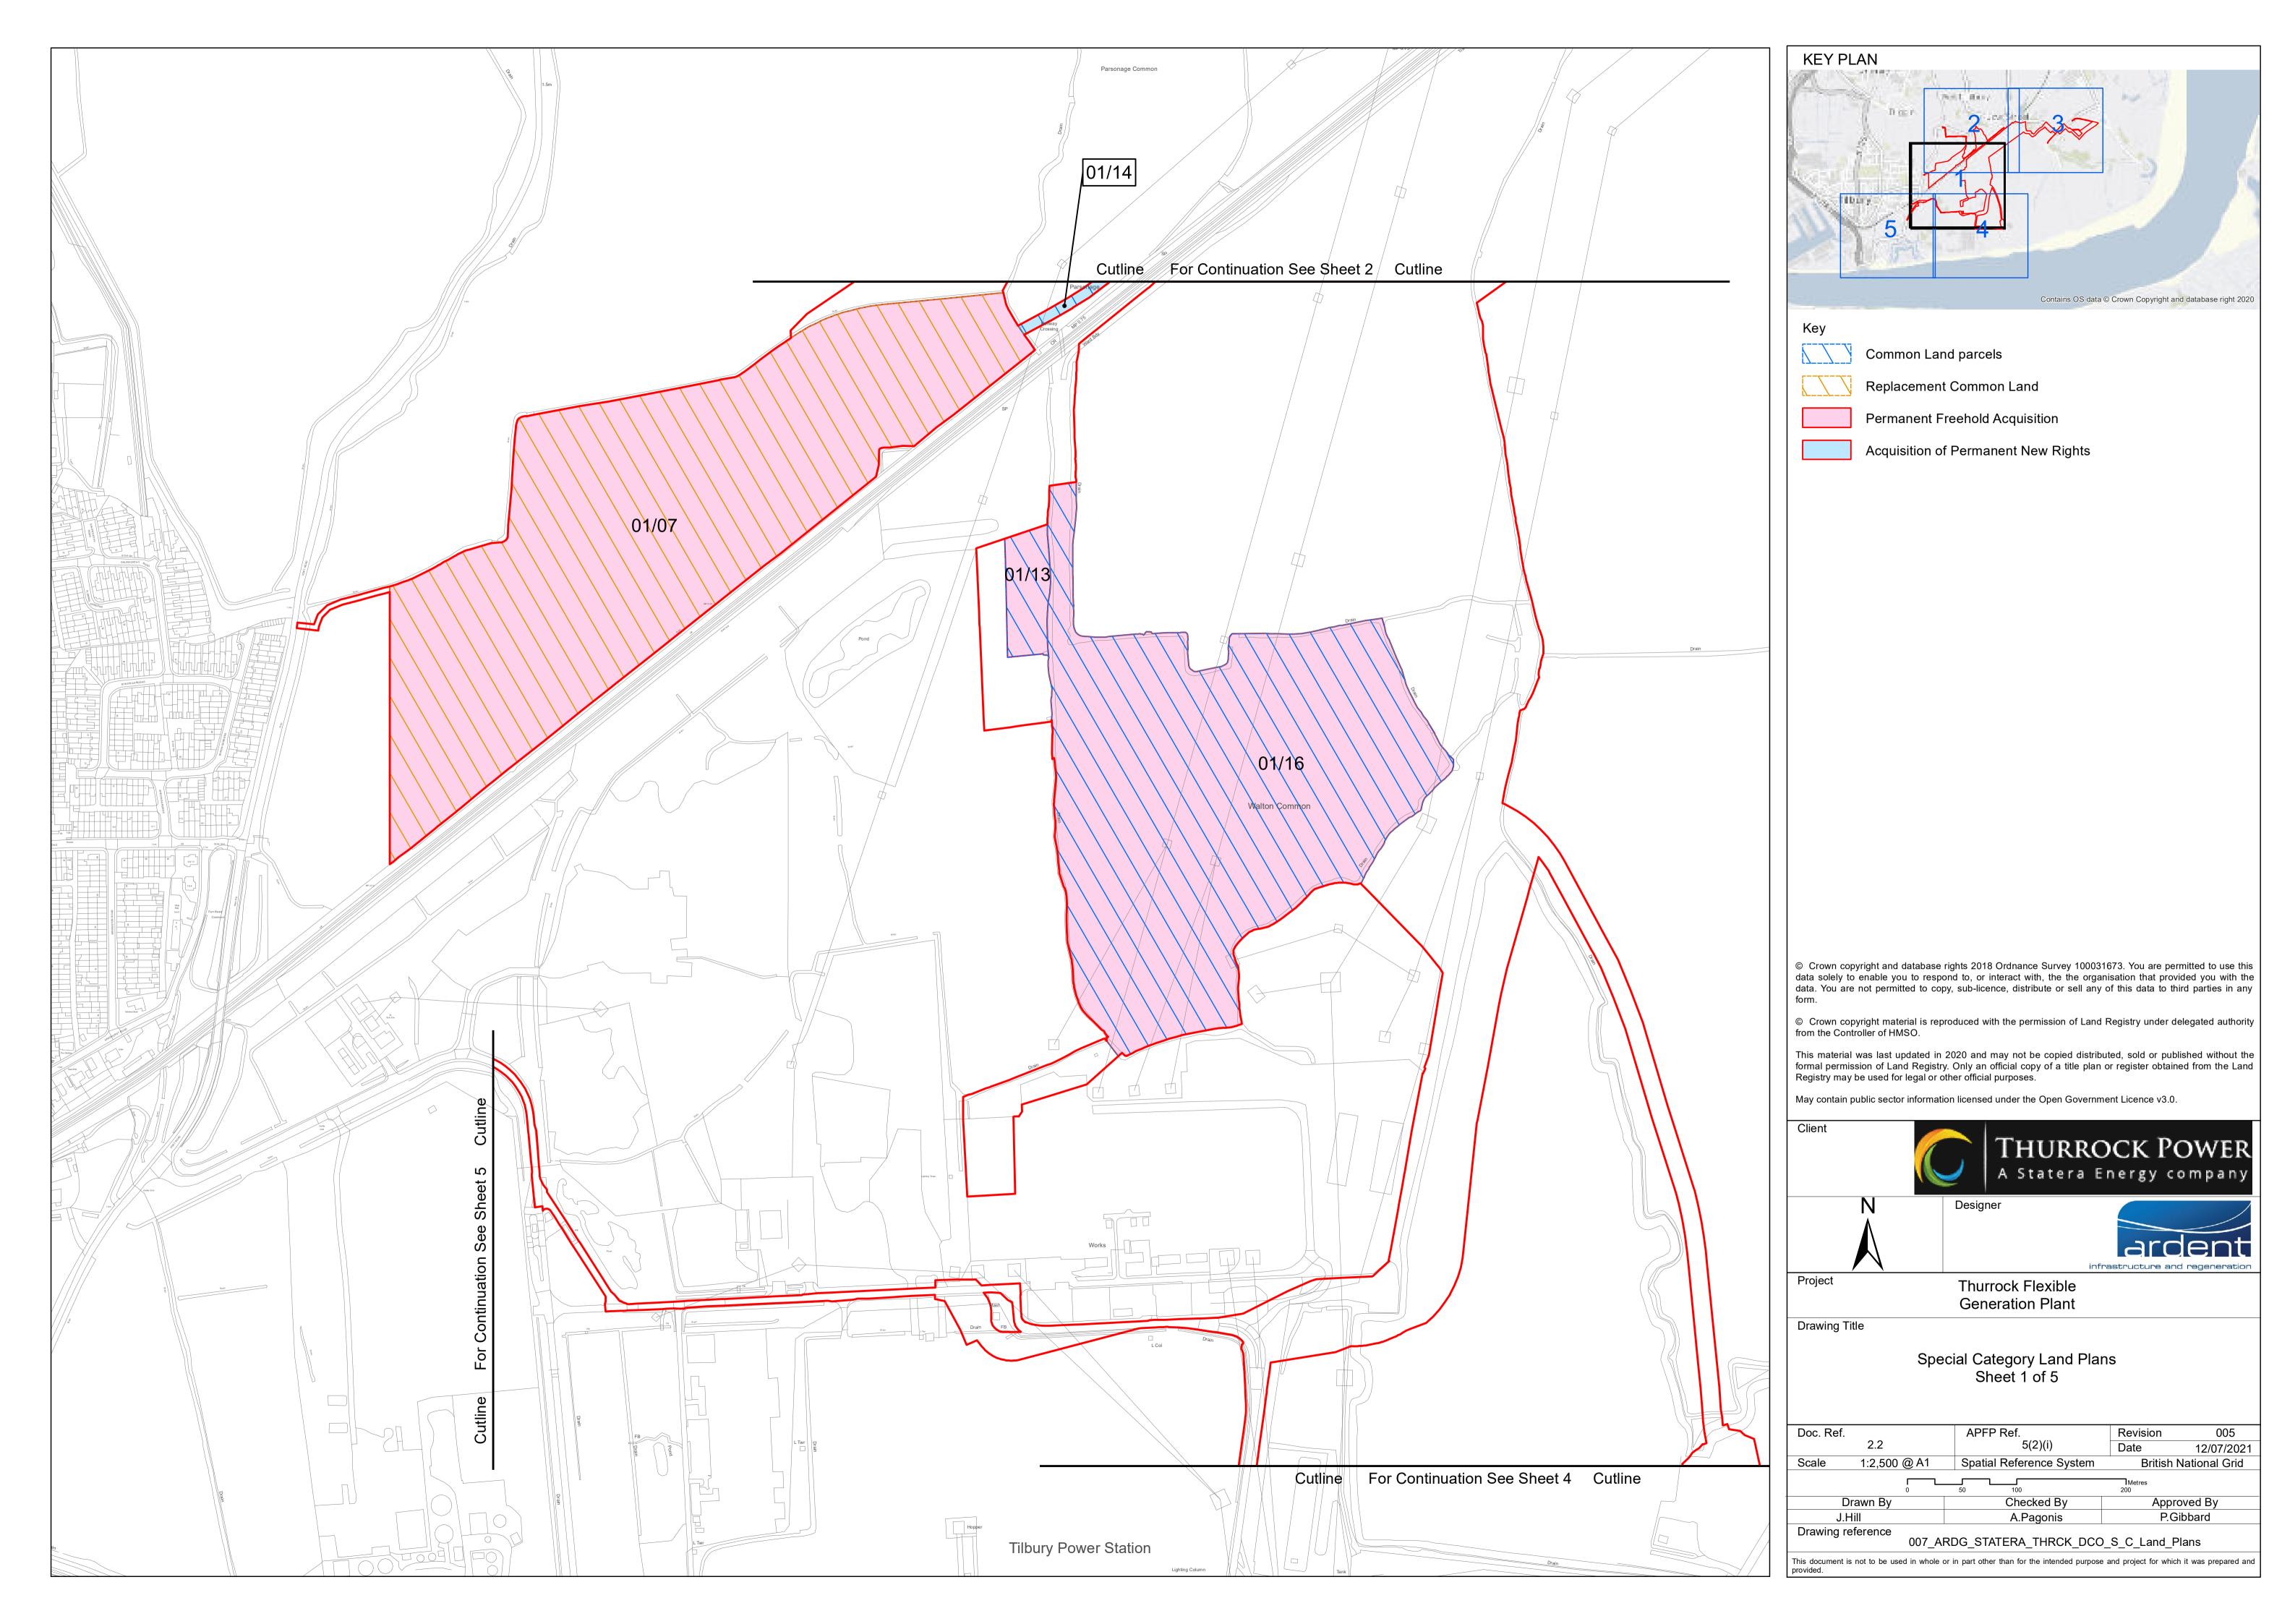

#### Contents

Key Plan

Land Plans – 1 – 5

Special Category Land Plans – 6 – 10

Permanent Freehold Acquisition

Acquisition of Permanent New Rights

© Crown copyright and database rights 2018 Ordnance Survey 100031673. You are permitted to use this data solely to enable you to respond to, or interact with, the the organisation that provided you with the data. You are not permitted to copy, sub-licence, distribute or sell any of this data to third parties in any

May contain public sector information licensed under the Open Government Licence v3.0.

Thurrock Flexible Generation Plant

Special Category Land Plans Sheet 4 of 5

| Doc. Ref. |              | APFP Ref.                | Revision              | 005        |
|-----------|--------------|--------------------------|-----------------------|------------|
|           | 2.2          | 5(2)(i)                  | Date                  | 12/07/2021 |
| Scale     | 1:2,500 @ A1 | Spatial Reference System | British National Grid |            |
|           | 0            | 50 100                   | Metres<br>200         |            |
| Drawn By  |              | Checked By               | Approved By           |            |
| J.Hill    |              | A.Pagonis                | P.Gibbard             |            |
| Drawing   | reference    |                          |                       |            |