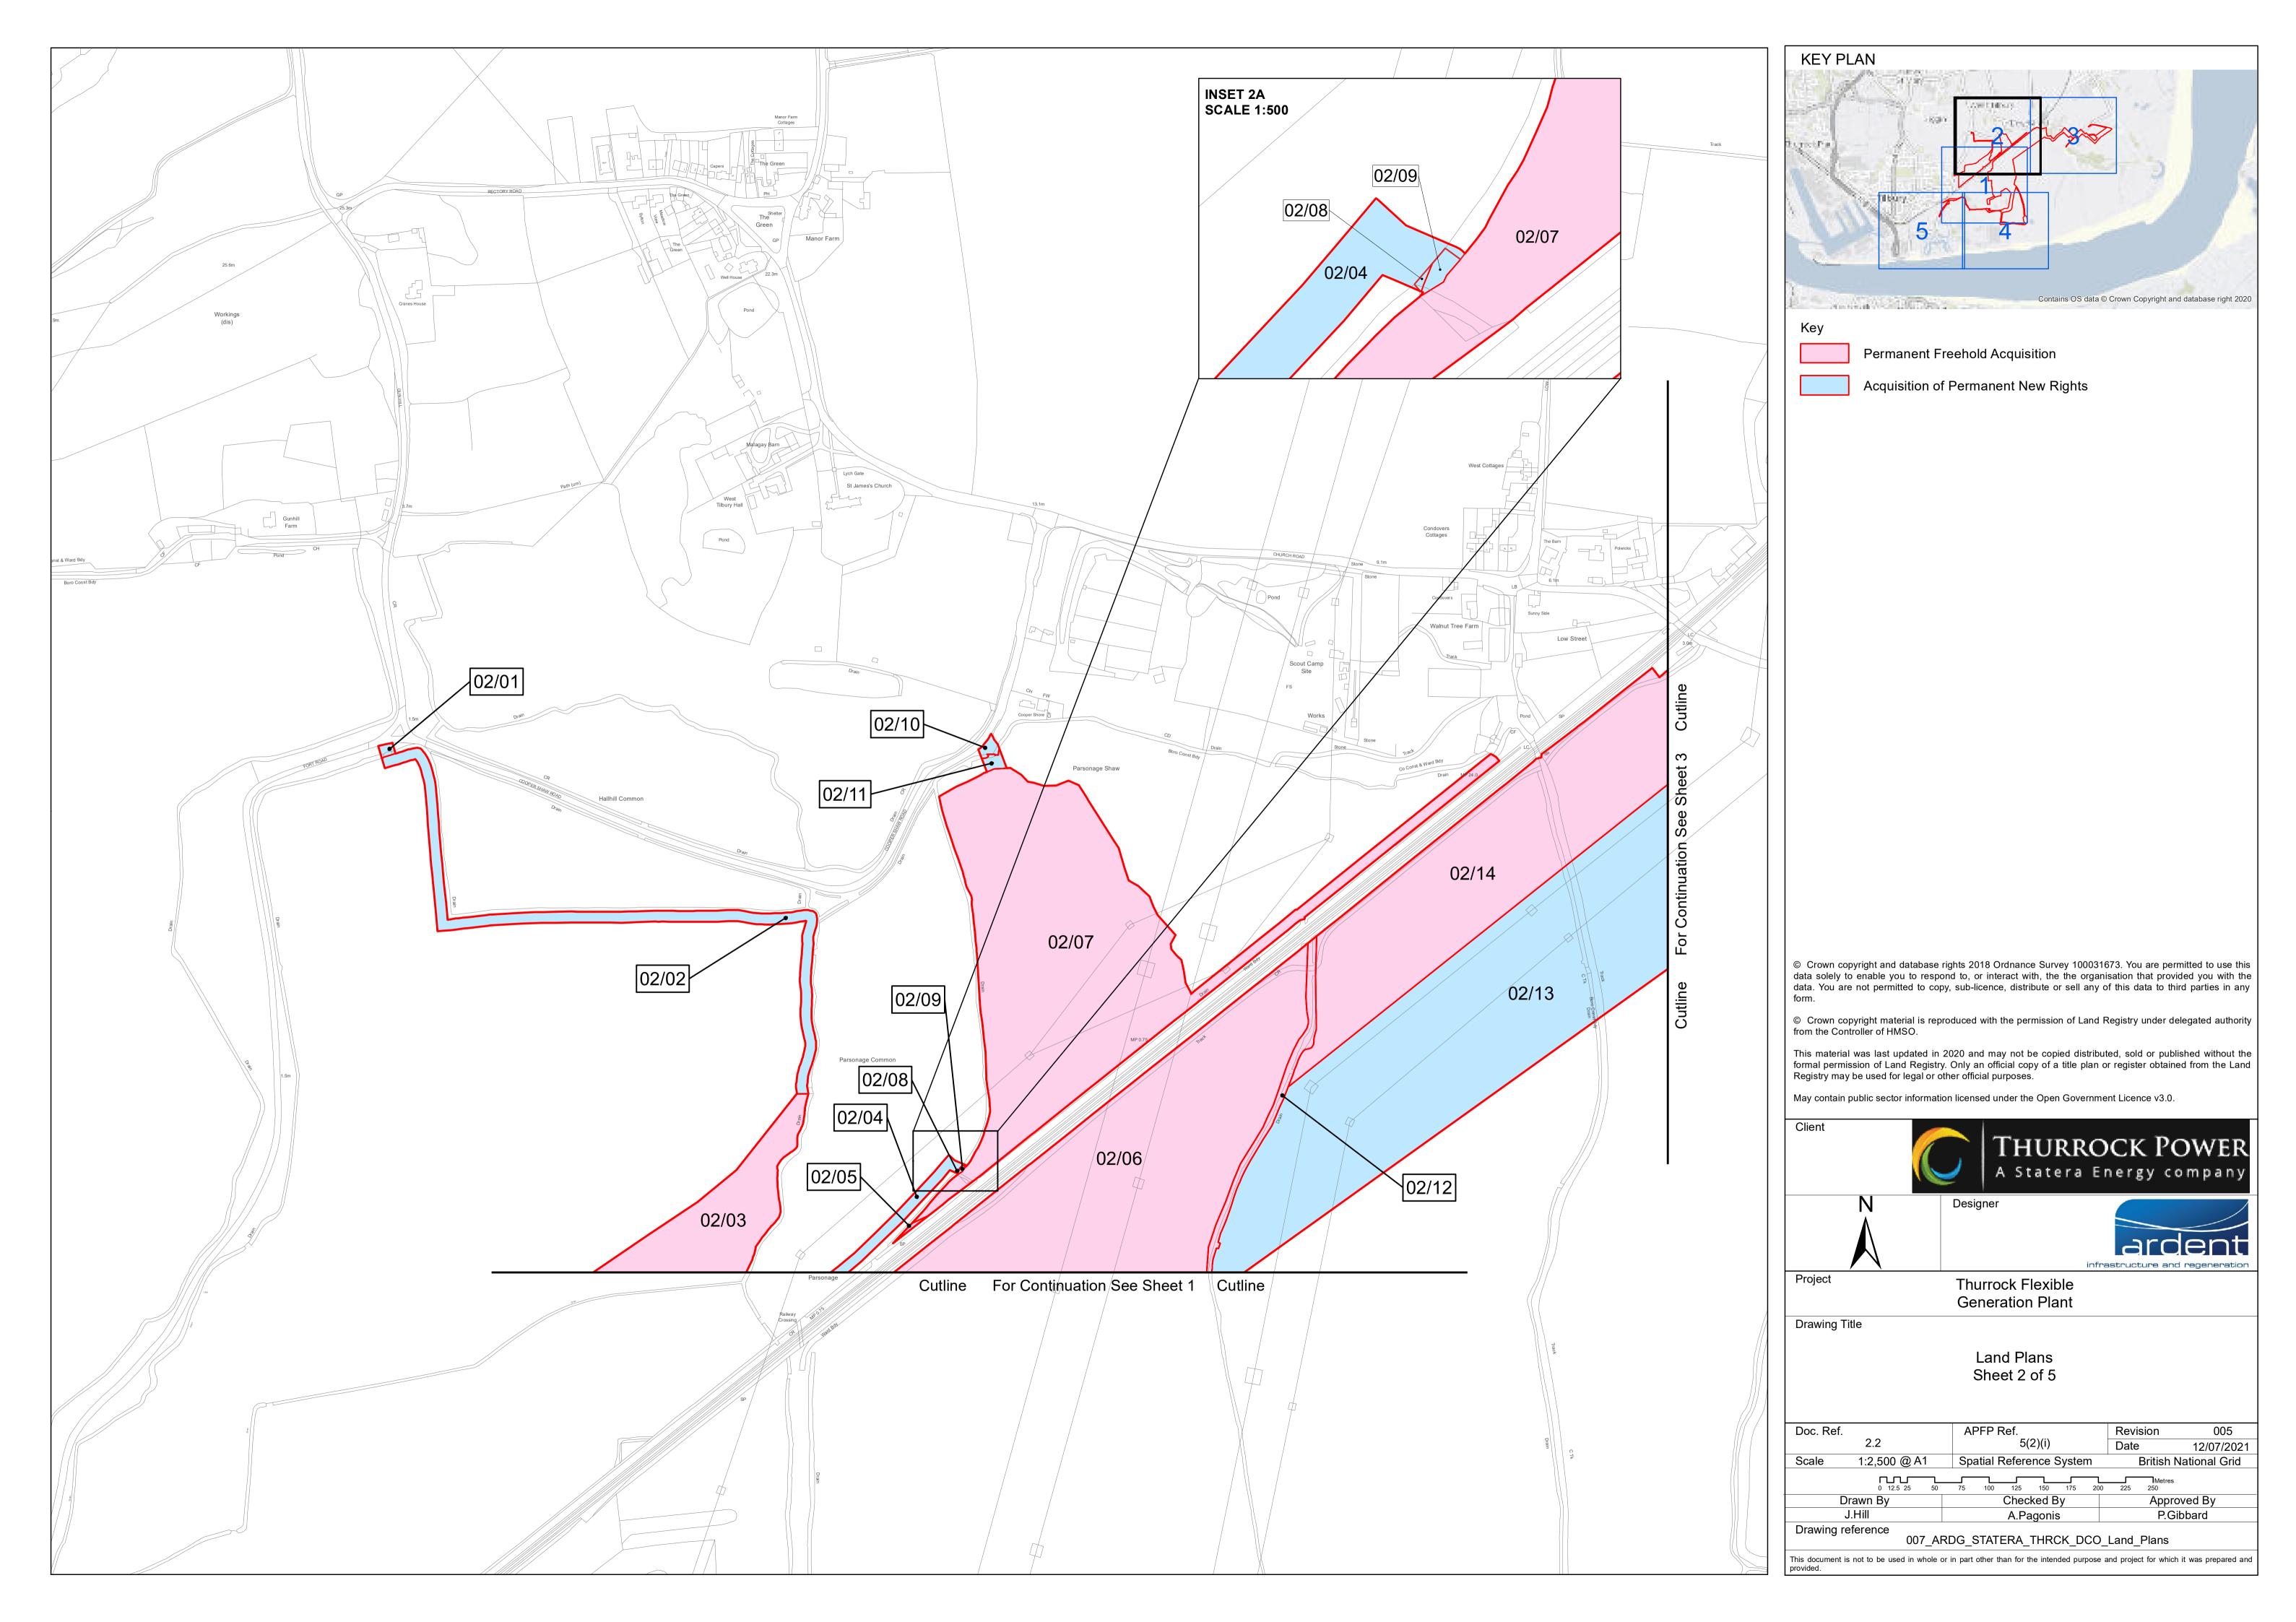

#### Contents

Key Plan

Land Plans – 1 – 5

Special Category Land Plans – 6 – 10

Permanent Freehold Acquisition

Acquisition of Permanent New Rights

© Crown copyright and database rights 2018 Ordnance Survey 100031673. You are permitted to use this data solely to enable you to respond to, or interact with, the the organisation that provided you with the data. You are not permitted to copy, sub-licence, distribute or sell any of this data to third parties in any

© Crown copyright material is reproduced with the permission of Land Registry under delegated authority from the Controller of HMSO.

This material was last updated in 2020 and may not be copied distributed, sold or published without the formal permission of Land Registry. Only an official copy of a title plan or register obtained from the Land Registry may be used for legal or other official purposes.

May contain public sector information licensed under the Open Government Licence v3.0.

Thurrock Flexible

Generation Plant

Land Plans Sheet 4 of 5

| Doc. Ref. |              | APFP Ref.                | Revision              | 005        |
|-----------|--------------|--------------------------|-----------------------|------------|
|           | 2.2          | 5(2)(i)                  | Date                  | 12/07/2021 |
| Scale     | 1:2,500 @ A1 | Spatial Reference System | British National Grid |            |
|           |              |                          | Metres                |            |