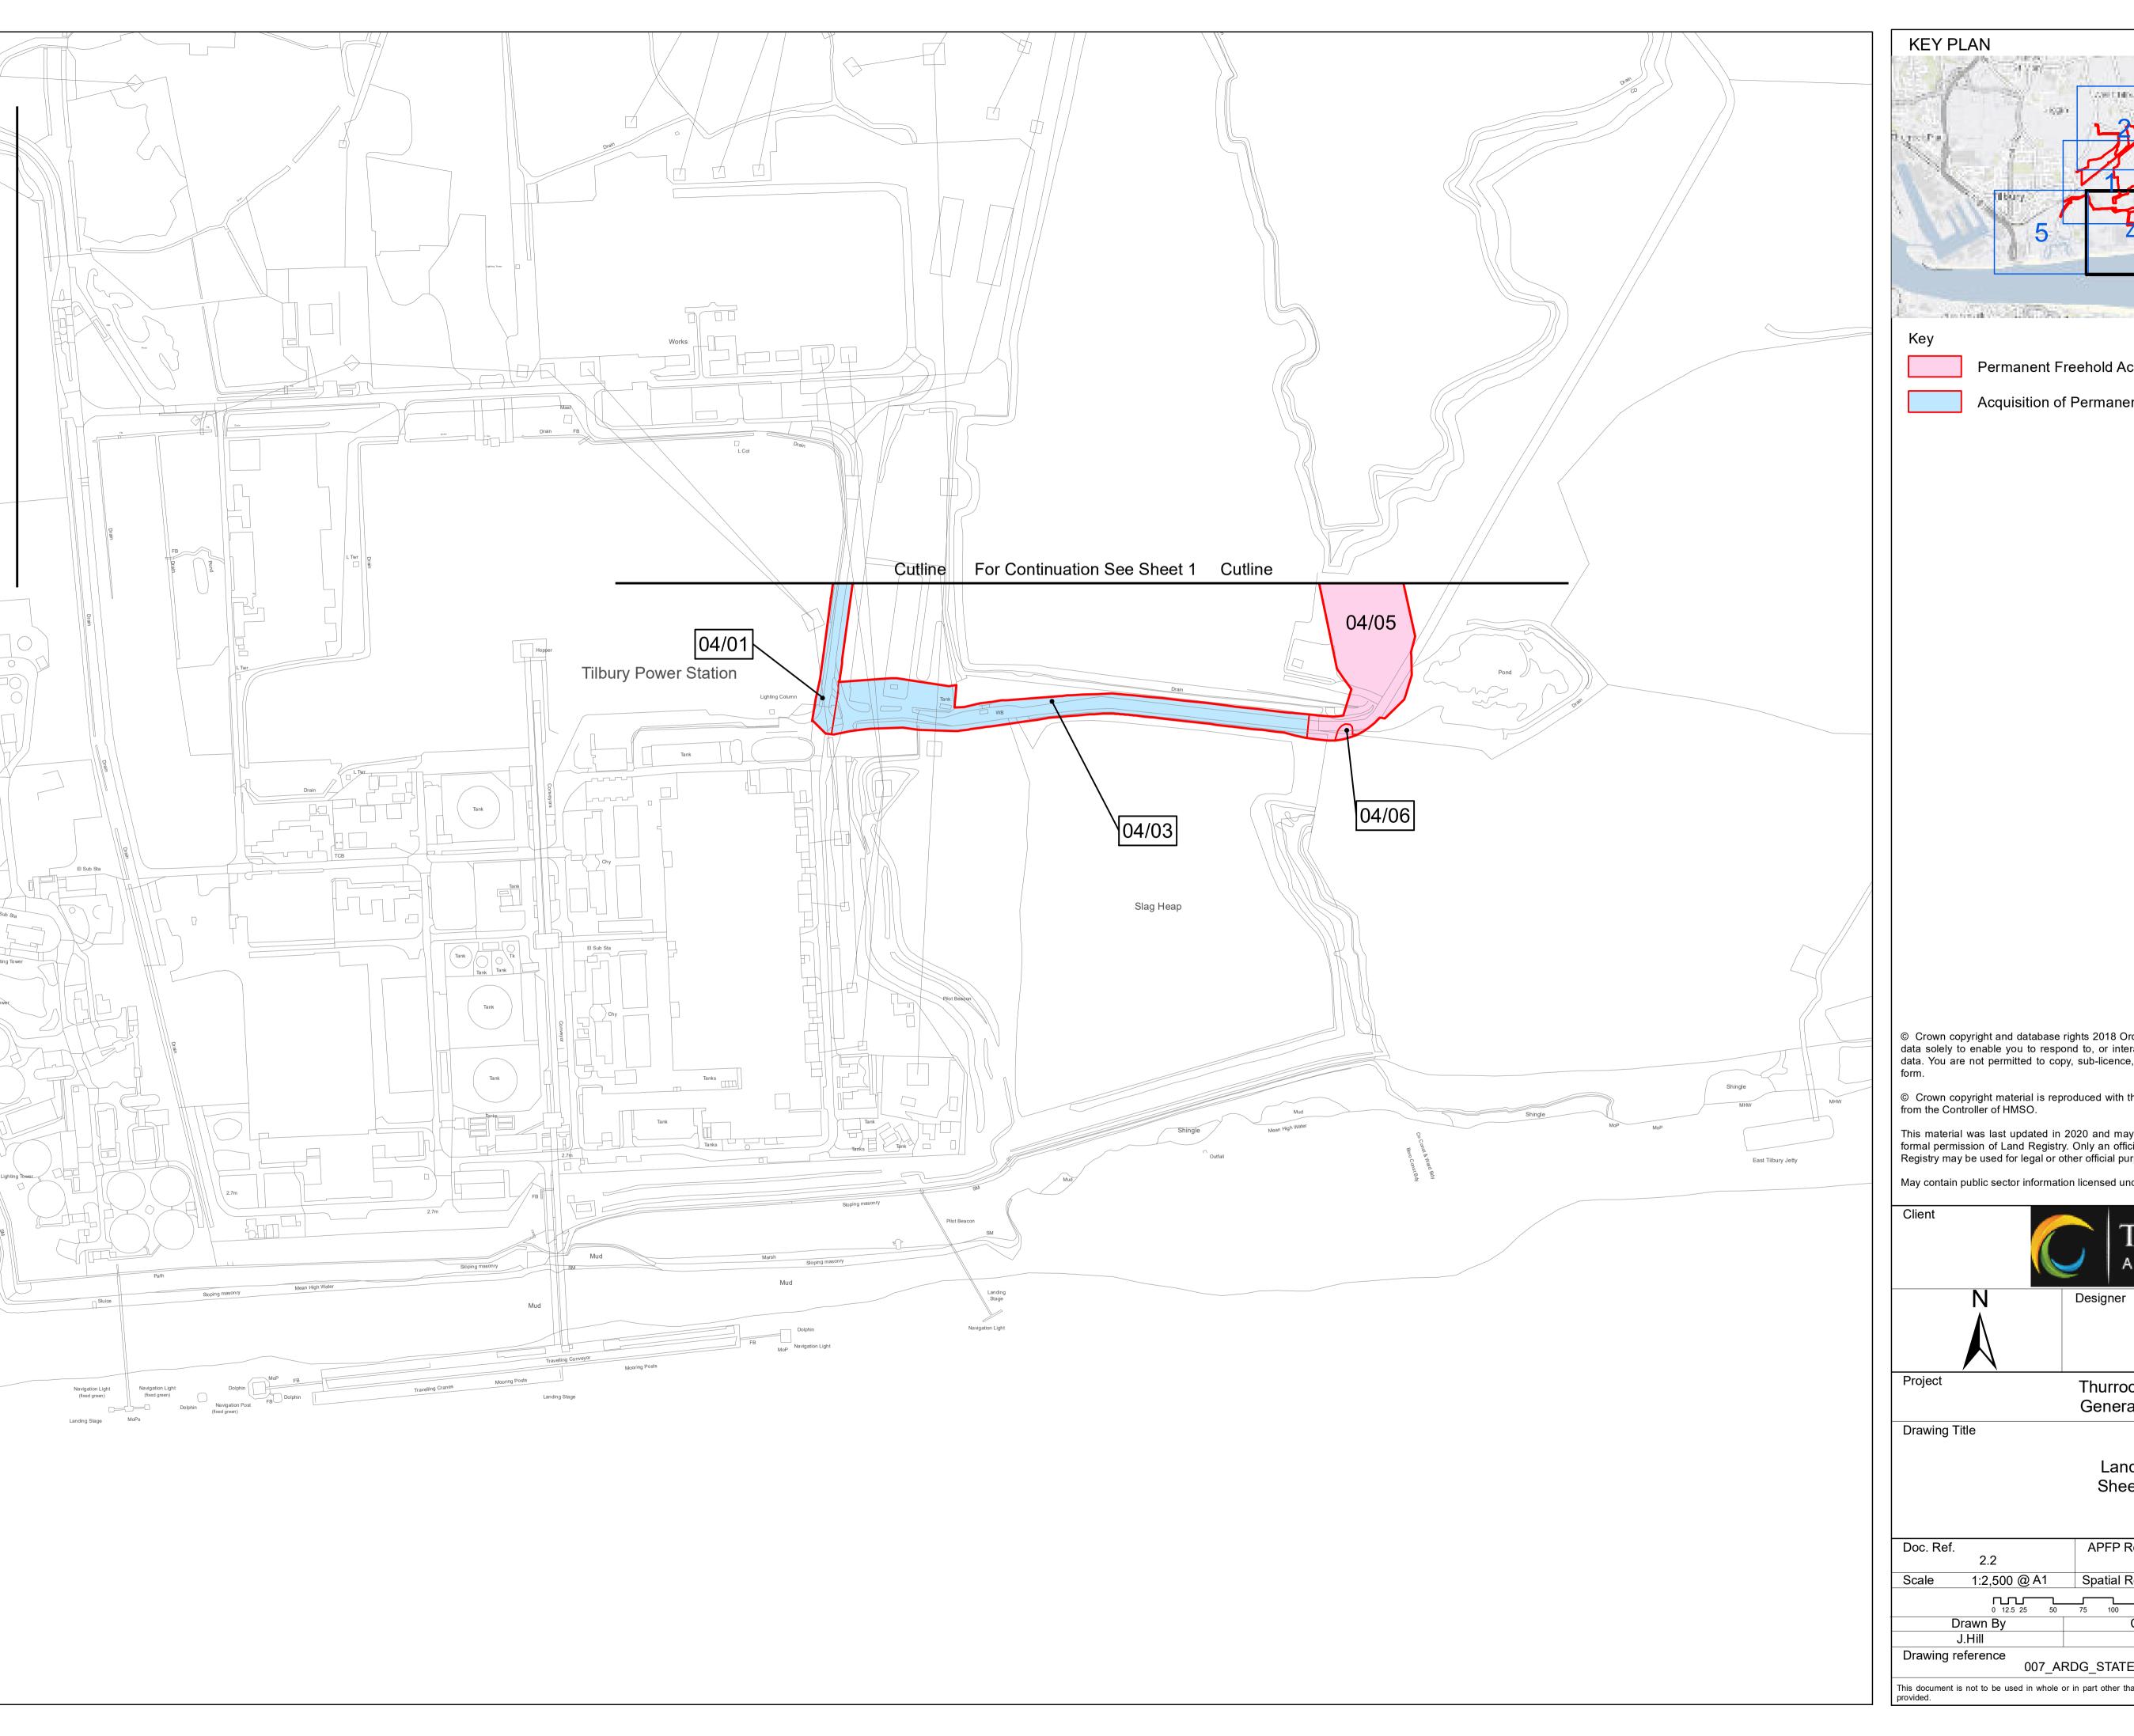

#### Contents

Key Plan

Land Plans – 1 – 5

Special Category Land Plans – 6 – 10

Permanent Freehold Acquisition

Acquisition of Permanent New Rights

© Crown copyright and database rights 2018 Ordnance Survey 100031673. You are permitted to use this data solely to enable you to respond to, or interact with, the the organisation that provided you with the data. You are not permitted to copy, sub-licence, distribute or sell any of this data to third parties in any

May contain public sector information licensed under the Open Government Licence v3.0.

Thurrock Flexible

Generation Plant

Land Plans Sheet 4 of 5

| Doc. Ref. |              | APFP Ref.                | Revision              | 005        |
|-----------|--------------|--------------------------|-----------------------|------------|
|           | 2.2          | 5(2)(i)                  | Date                  | 12/07/2021 |
| Scale     | 1:2,500 @ A1 | Spatial Reference System | British National Grid |            |
|           |              |                          | Metres                |            |