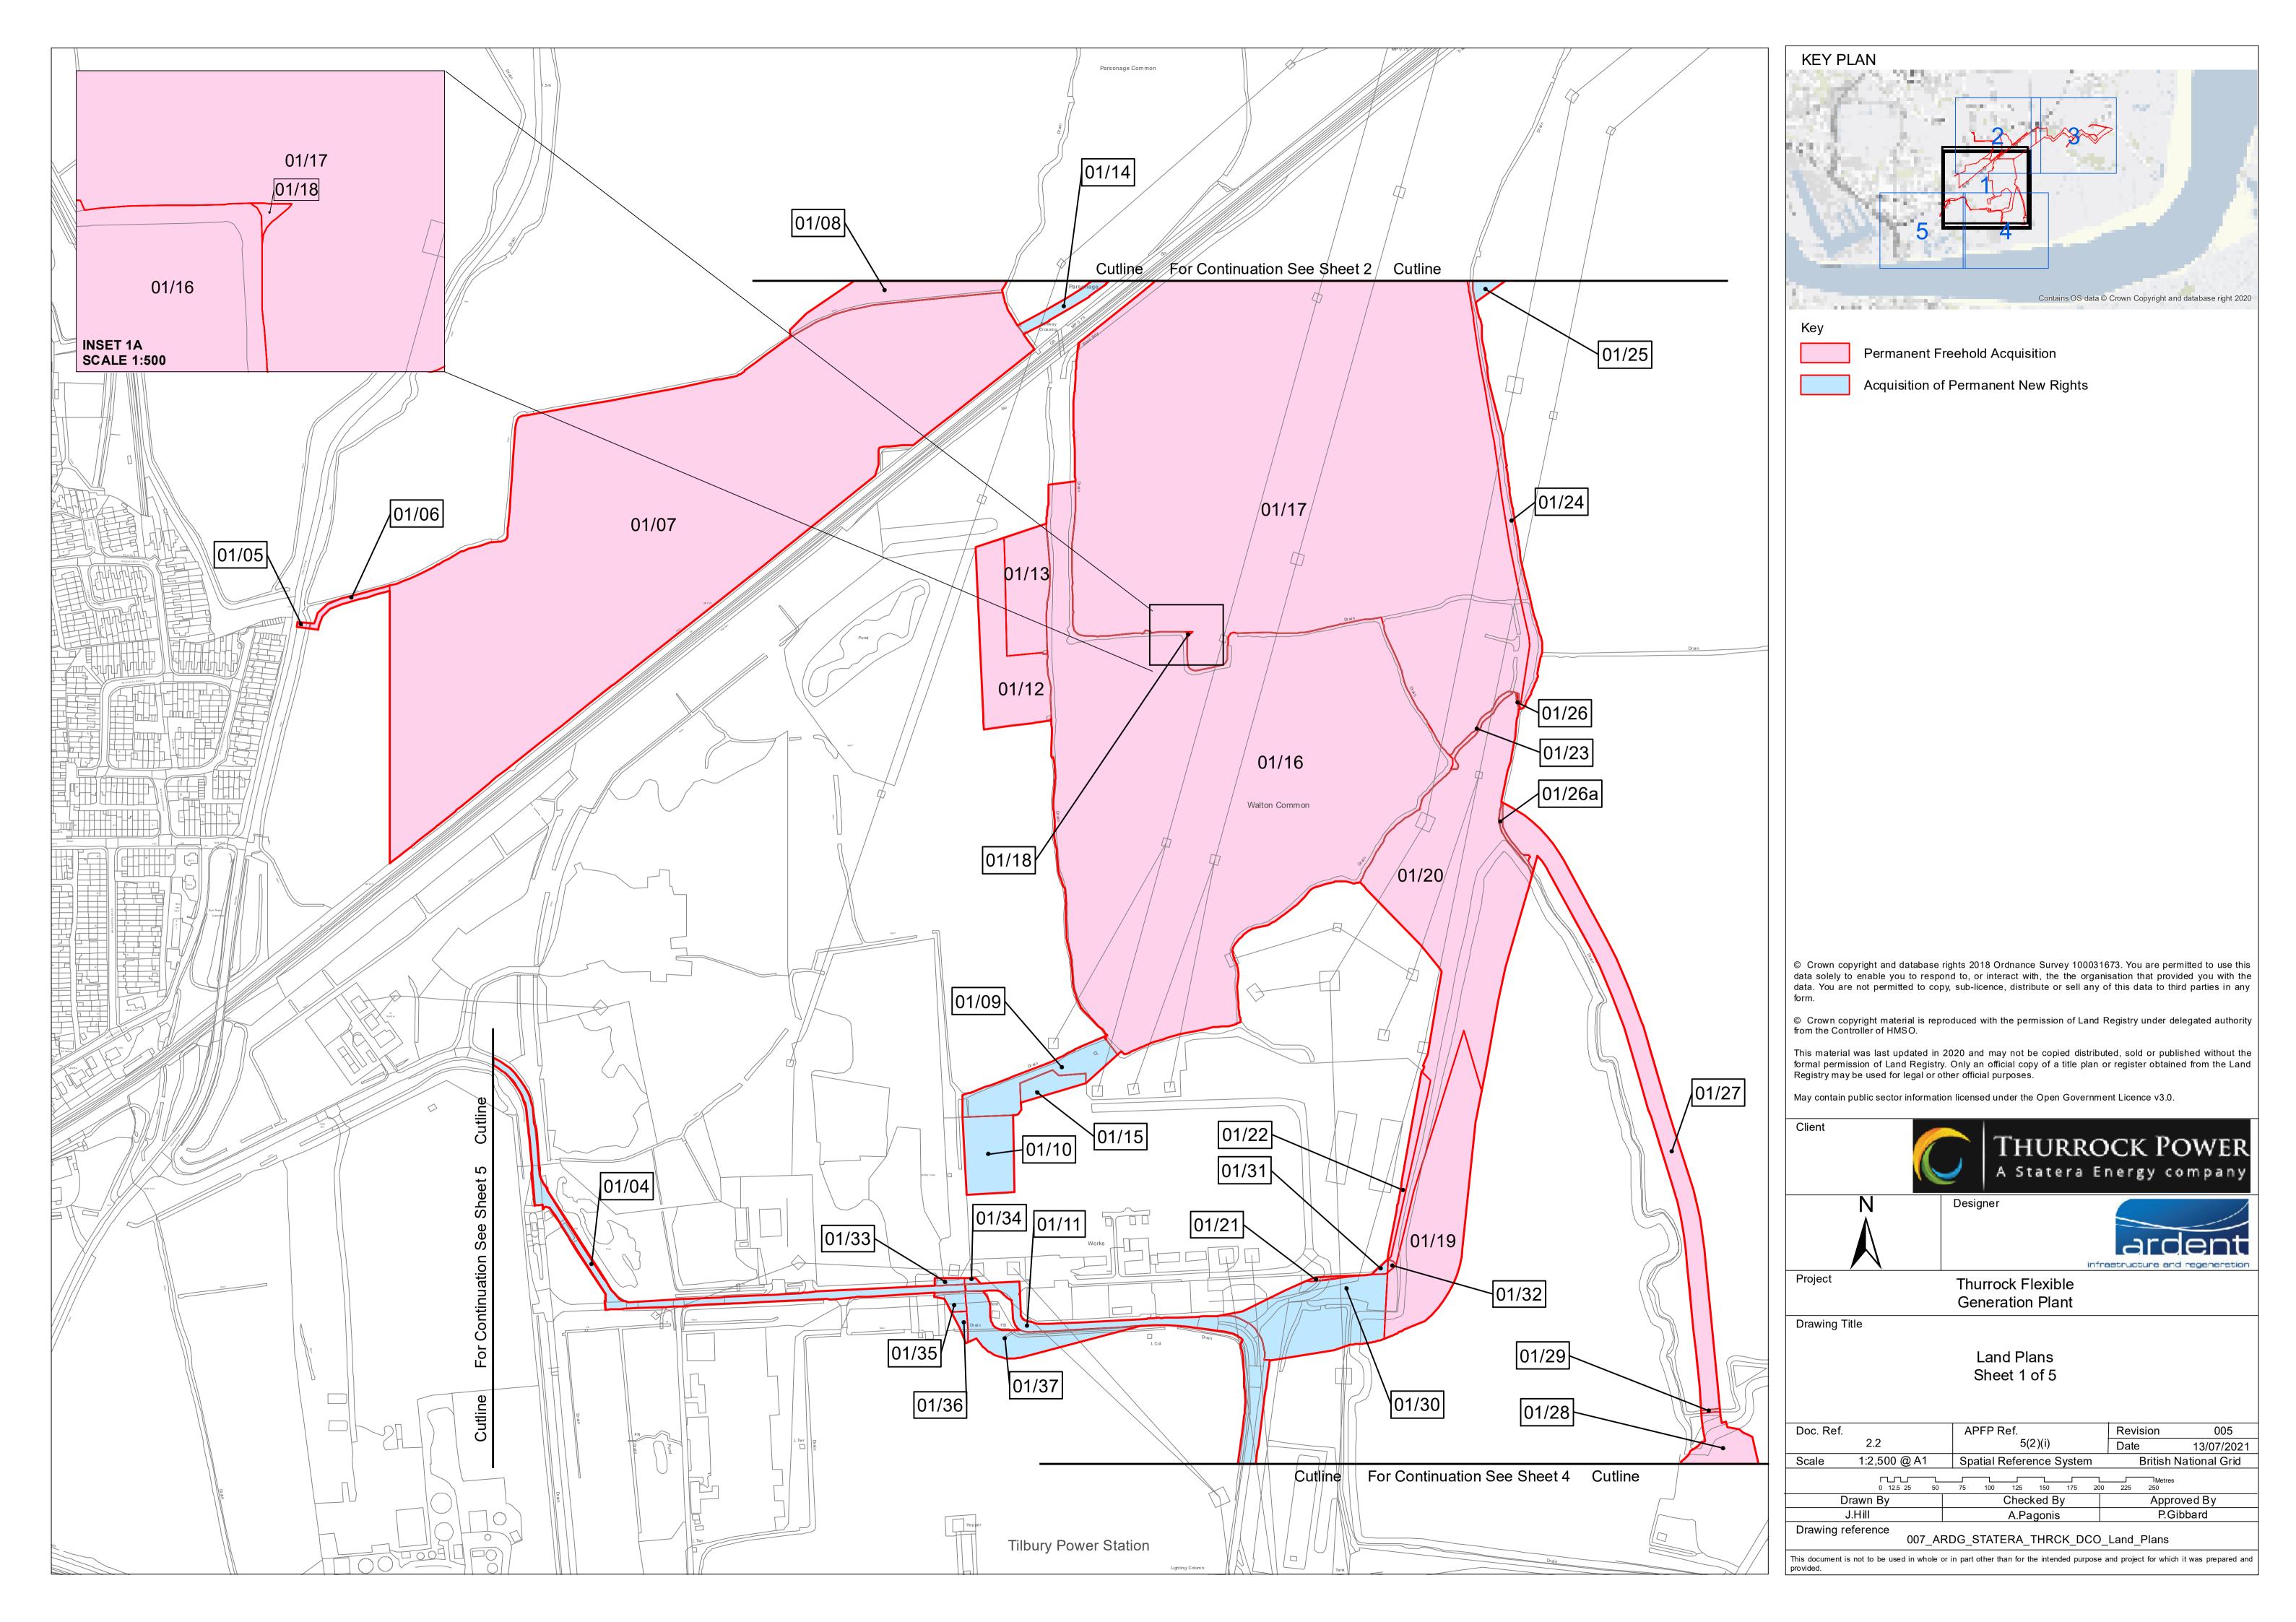

#### Contents

Key Plan

Land Plans – 1 – 5

Special Category Land Plans – 6 – 10

Permanent Freehold Acquisition

Acquisition of Permanent New Rights

© Crown copyright and database rights 2018 Ordnance Survey 100031673. You are permitted to use this data solely to enable you to respond to, or interact with, the the organisation that provided you with the data. You are not permitted to copy, sub-licence, distribute or sell any of this data to third parties in any

© Crown copyright material is reproduced with the permission of Land Registry under delegated authority from the Controller of HMSO.

This material was last updated in 2020 and may not be copied distributed, sold or published without the formal permission of Land Registry. Only an official copy of a title plan or register obtained from the Land Registry may be used for legal or other official purposes.

May contain public sector information licensed under the Open Government Licence v3.0.

Thurrock Flexible

Generation Plant

Land Plans Sheet 4 of 5

| Doc. Ref. |              | APFP Ref.                | Revision              | 005        |
|-----------|--------------|--------------------------|-----------------------|------------|
|           | 2.2          | 5(2)(i)                  | Date                  | 12/07/2021 |
| Scale     | 1:2,500 @ A1 | Spatial Reference System | British National Grid |            |
|           |              |                          | Metres                |            |