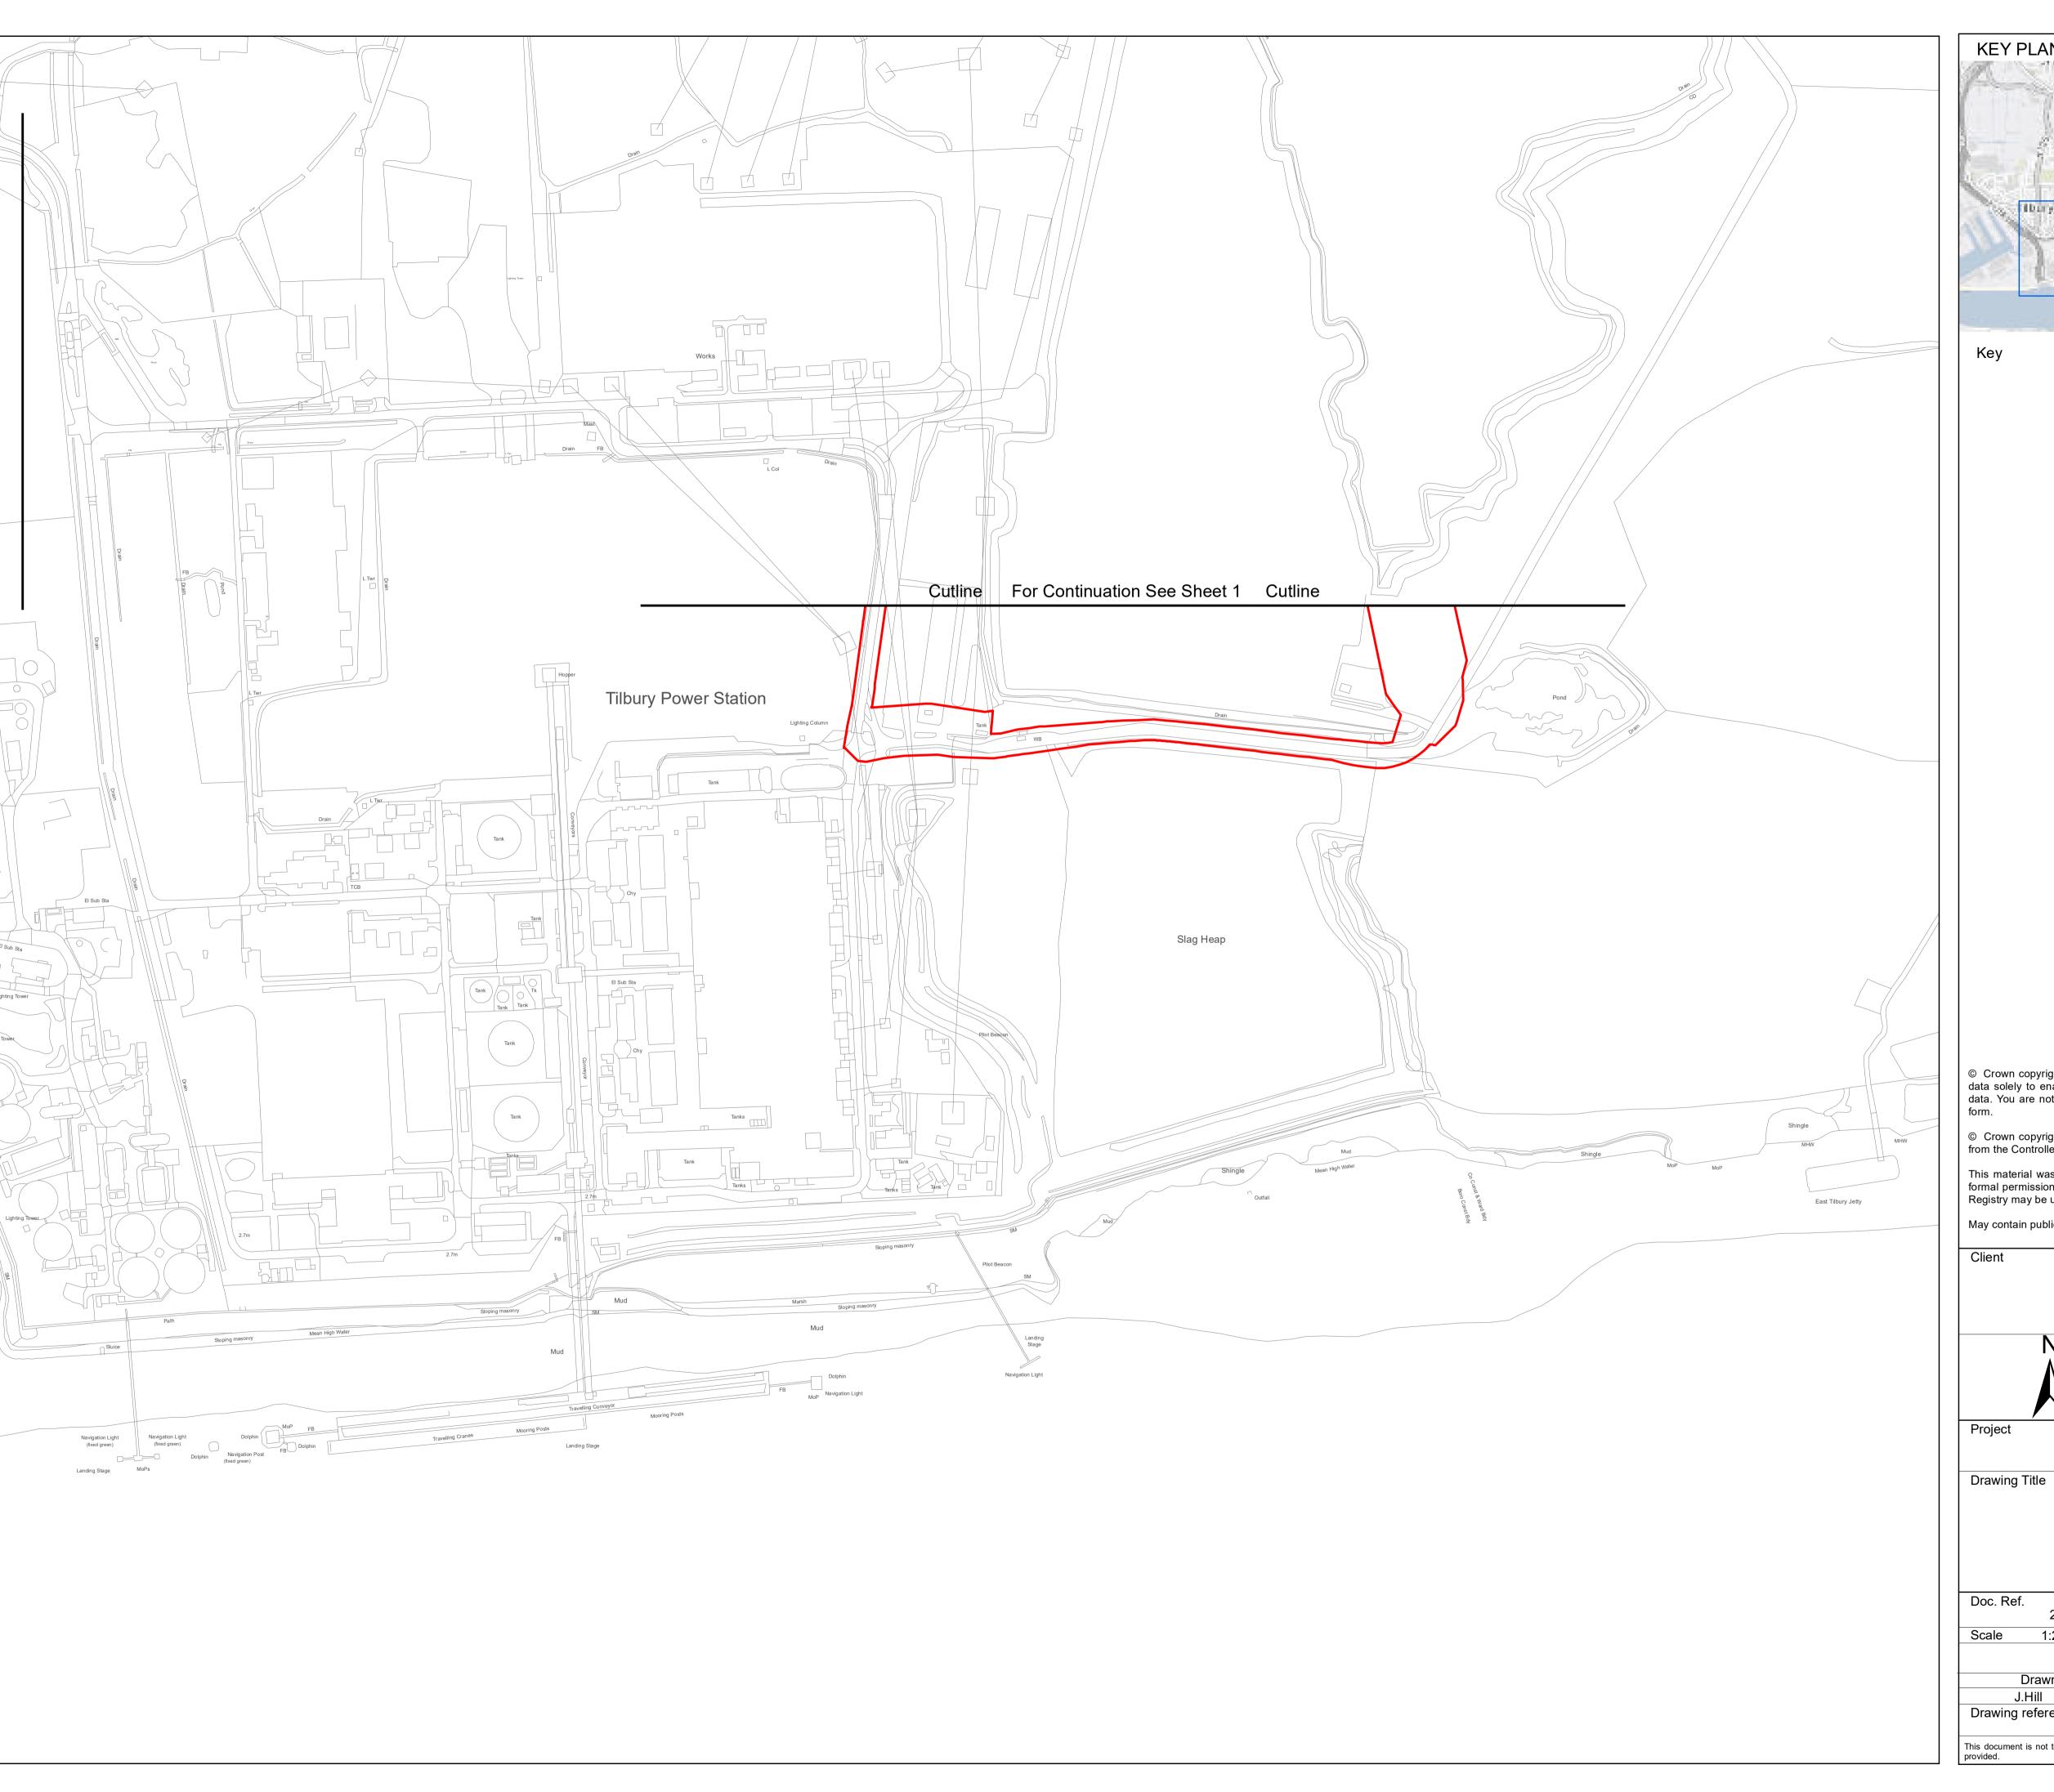

#### Contents

Key Plan

Land Plans – 1 – 5

Special Category Land Plans – 6 – 10

Permanent Freehold Acquisition

Acquisition of Permanent New Rights

© Crown copyright and database rights 2018 Ordnance Survey 100031673. You are permitted to use this data solely to enable you to respond to, or interact with, the the organisation that provided you with the data. You are not permitted to copy, sub-licence, distribute or sell any of this data to third parties in any

May contain public sector information licensed under the Open Government Licence v3.0.

Thurrock Flexible Generation Plant

Special Category Land Plans Sheet 4 of 5

| Doc. Ref. |              | APFP Ref.                | Revision              | 005        |
|-----------|--------------|--------------------------|-----------------------|------------|
|           | 2.2          | 5(2)(i)                  | Date                  | 12/07/2021 |
| Scale     | 1:2,500 @ A1 | Spatial Reference System | British National Grid |            |
|           | 0            | 50 100                   | Metres<br>200         |            |
| Drawn By  |              | Checked By               | Approved By           |            |
| J.Hill    |              | A.Pagonis                | P.Gibbard             |            |
| Drawing   | reference    |                          |                       |            |