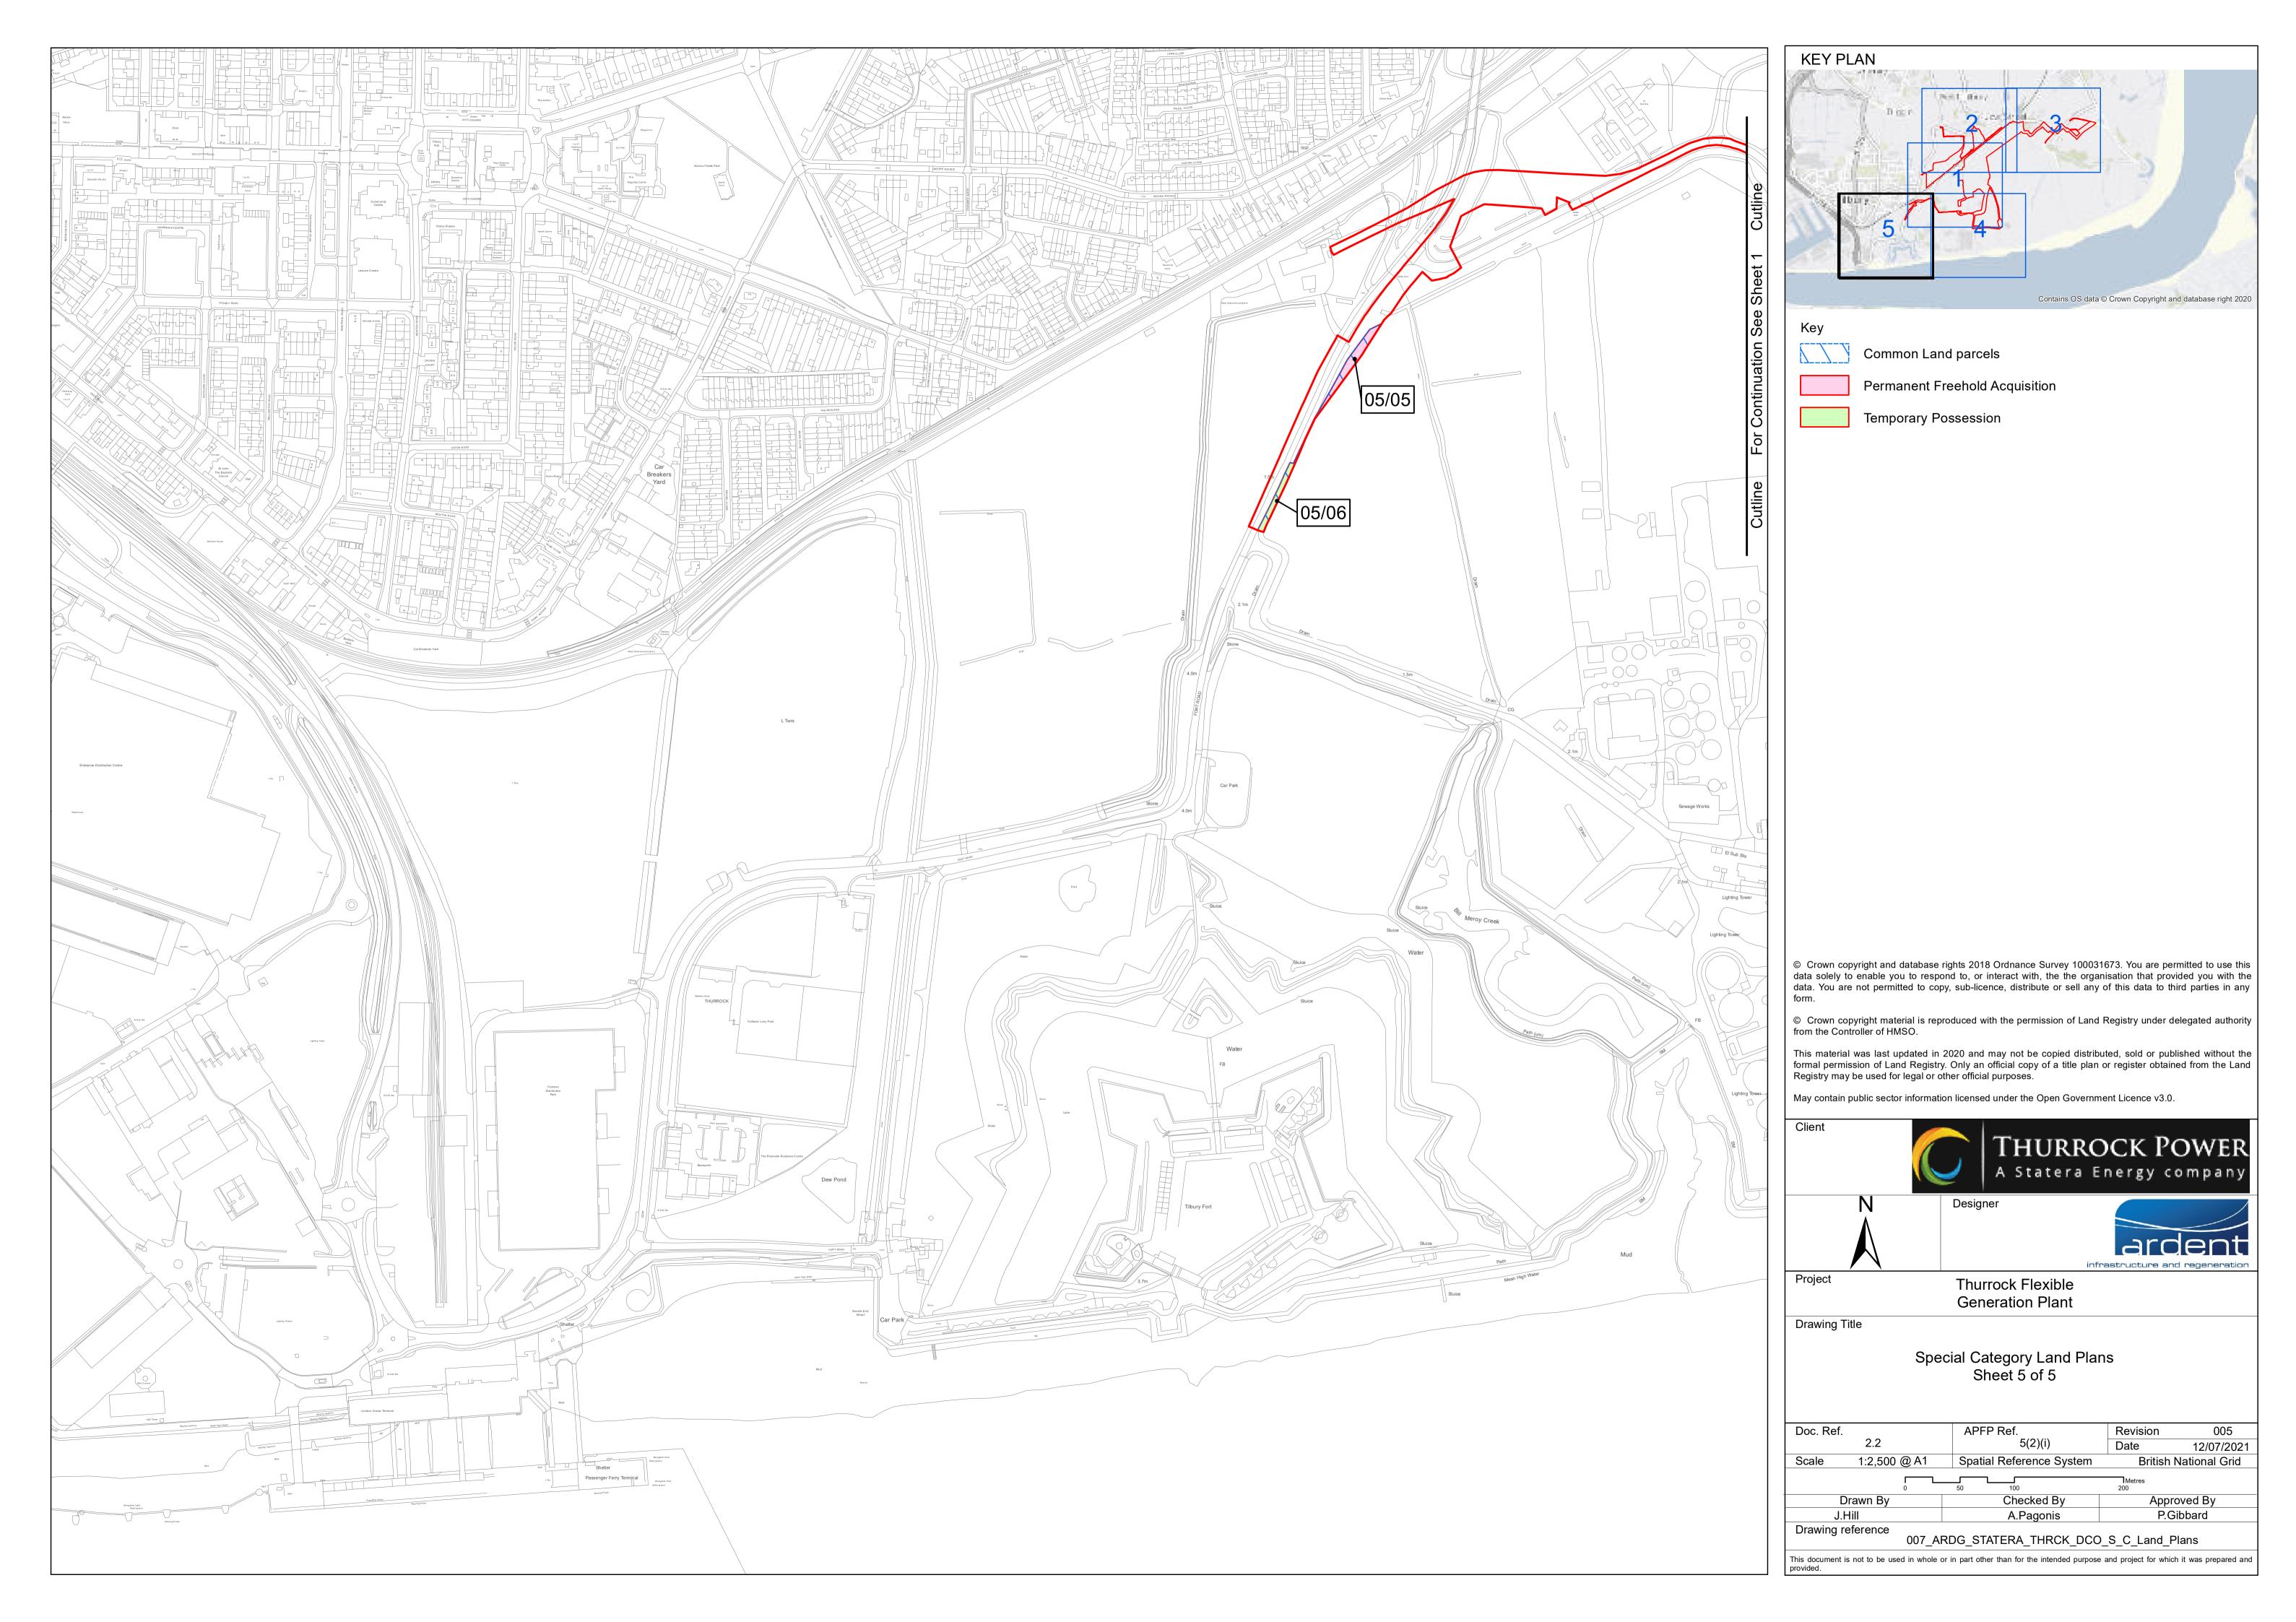

#### Contents

Key Plan

Land Plans – 1 – 5

Special Category Land Plans – 6 – 10

Permanent Freehold Acquisition

Acquisition of Permanent New Rights

© Crown copyright and database rights 2018 Ordnance Survey 100031673. You are permitted to use this data solely to enable you to respond to, or interact with, the the organisation that provided you with the data. You are not permitted to copy, sub-licence, distribute or sell any of this data to third parties in any

© Crown copyright material is reproduced with the permission of Land Registry under delegated authority from the Controller of HMSO.

This material was last updated in 2020 and may not be copied distributed, sold or published without the formal permission of Land Registry. Only an official copy of a title plan or register obtained from the Land Registry may be used for legal or other official purposes.

May contain public sector information licensed under the Open Government Licence v3.0.

Thurrock Flexible

Generation Plant

Land Plans Sheet 4 of 5

| Doc. Ref. |              | APFP Ref.                | Revision              | 005        |
|-----------|--------------|--------------------------|-----------------------|------------|
|           | 2.2          | 5(2)(i)                  | Date                  | 12/07/2021 |
| Scale     | 1:2,500 @ A1 | Spatial Reference System | British National Grid |            |
|           |              |                          | Metres                |            |